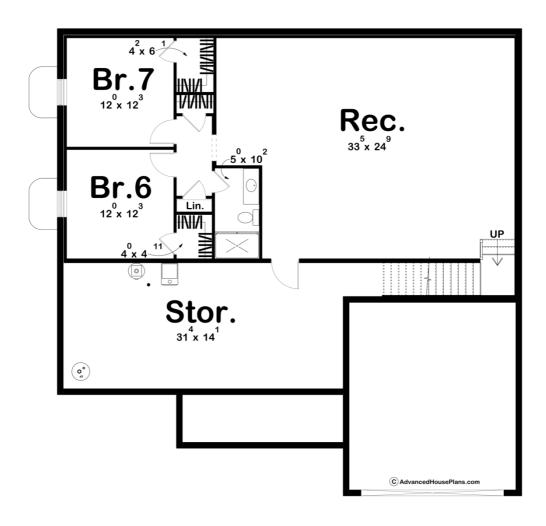

## **Plan Description**

Welcome to the Blue Castle—a charming Craftsman home designed for comfort and style. With 5 bedrooms, 2 baths, and the option for a finished basement, this home adapts to your needs. The inviting front porch sets the tone, leading to a cozy sitting area by the entry. Inside, you'll find a thoughtfully designed layout featuring a laundry room for convenience and a spacious 2-car garage. Whether you're enjoying family time or hosting guests, the Blue Castle offers the perfect balance of functionality and timeless charm.