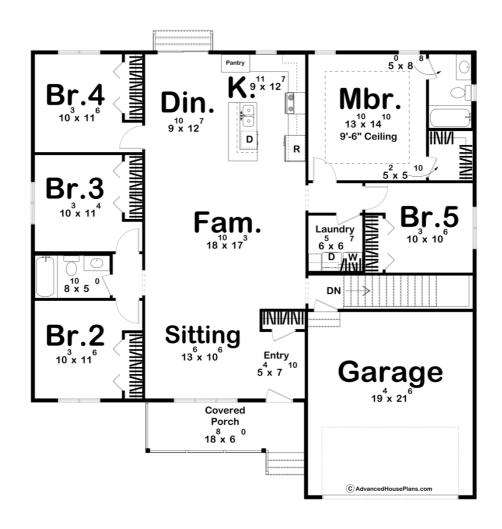

## **Construction Specs**

| Layout                                        |              |
|-----------------------------------------------|--------------|
| Bedrooms                                      | 5            |
| Bathrooms                                     | 2            |
| Garage Bays                                   | 2            |
| Square Footage                                |              |
| Main Level                                    | 1929 Sq. Ft. |
| Covered Area                                  | 112 Sq. Ft.  |
| Garage                                        | 430 Sq. Ft.  |
| Total Finished Area                           | 1929 Sq. Ft. |
| Exterior Dimensions                           |              |
| Width                                         | 52' 0"       |
| Depth                                         | 52' 4"       |
| Ridge Height  Calculated from main floor line | 21' 3"       |

## **Plan Description**

Welcome to the Blue Castle—a charming Craftsman home designed for comfort and style. With 5 bedrooms, 2 baths, and the option for a finished basement, this home adapts to your needs. The inviting front porch sets the tone, leading to a cozy sitting area by the entry. Inside, you'll find a thoughtfully designed layout featuring a laundry room for convenience and a spacious 2-car garage. Whether you're enjoying family time or hosting guests, the Blue Castle offers the perfect balance of functionality and timeless charm.