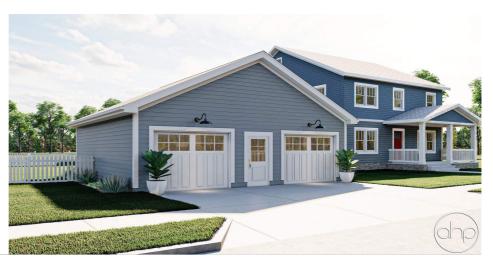

## **Plan Description**

The Blazek is a traditional style 2-car garage on a slab. It has a man door on the front for great curb appeal but also for functional access into the building. The overhead doors are 9' wide x 7' tall. This garage would be useful as a shop or storage space next to your new or existing home.