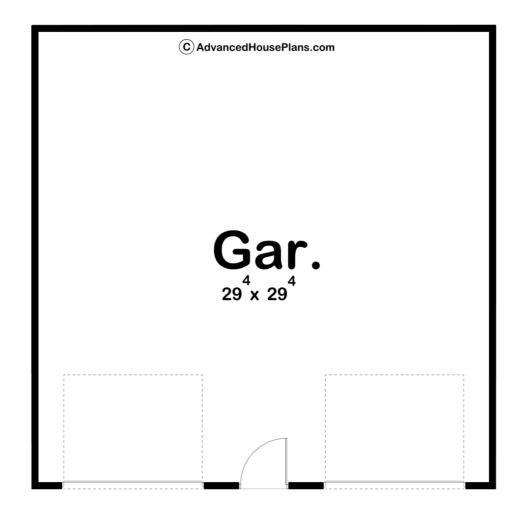

## **Construction Specs**

Layout

Garage Bays 2

| Square Footage                                                      |              |
|---------------------------------------------------------------------|--------------|
| Garage                                                              | 900 Sq. Ft.  |
| Exterior Dimensions                                                 |              |
| Width                                                               | 30' 0"       |
| Depth                                                               | 30' 0"       |
| Ridge Height  Calculated from main floor line                       | 17' 10"      |
| Default Construction Stats Stats are unique to the individual plan. |              |
| Foundation Type                                                     | Slab         |
| Exterior Wall Construction                                          | 2x4          |
| Roof Pitches                                                        | 6/12 Primary |
| Main Wall Height                                                    | 9'           |

## **Plan Description**

The Blazek is a traditional style 2-car garage on a slab. It has a man door on the front for great curb appeal but also for functional access into the building. The overhead doors are 9' wide x 7' tall. This garage would be useful as a shop or storage space next to your new or existing home.