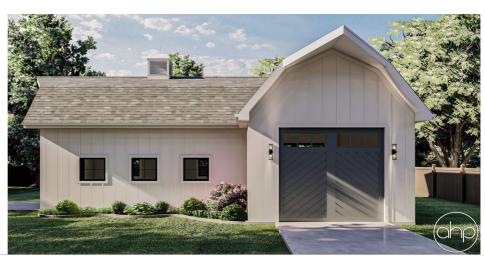

## **Plan Description**

The Blanco is a farmhouse-style 2 car drive through garage perfect for boats, or construction equipment. It is built on a slab foundation.