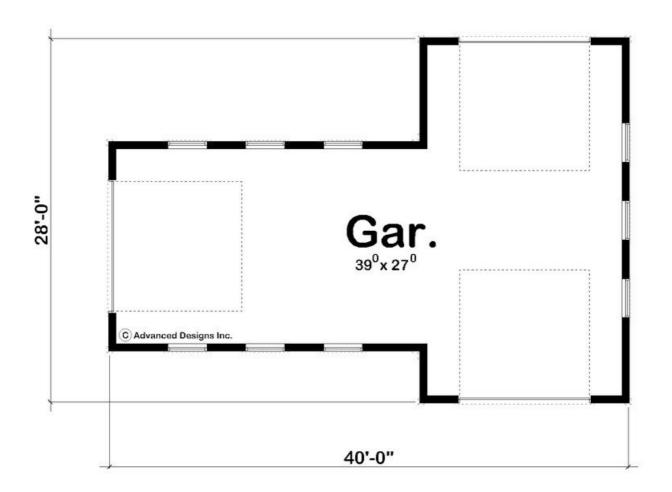

## 29238 - Blanco Data Sheet

| 0     | 0    | 0     | 2    | 40' 0" | 28' 0" |  |
|-------|------|-------|------|--------|--------|--|
| SQ FT | BEDS | BATHS | BAYS | WIDE   | DEEP   |  |

## **Construction Specs**

Layout

| Square Footage                                                      |                     |
|---------------------------------------------------------------------|---------------------|
| Garage                                                              | 832 Sq. Ft.         |
| Exterior Dimensions                                                 |                     |
| Width                                                               | 40' 0"              |
| Depth                                                               | 28' 0"              |
| Ridge Height  Calculated from main floor line                       | 19' 0"              |
| Default Construction Stats Stats are unique to the individual plan. |                     |
| Foundation Type                                                     | Slab                |
| Exterior Wall Construction                                          | 2x6                 |
| Roof Pitches                                                        | 6/12 F-B, 16/12 S-S |
| Main Wall Height                                                    | 12'                 |