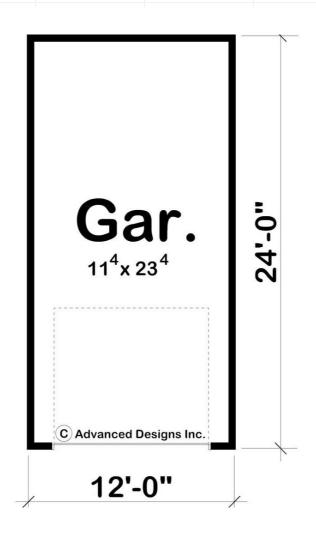

## 29026 - Blaine Data Sheet

| 0     | 0    | 0     | 1    | 12' 0" | 24' 0" |  |
|-------|------|-------|------|--------|--------|--|
| SQ FT | BEDS | BATHS | BAYS | WIDE   | DEEP   |  |

## **Construction Specs**

| _   |          |    |
|-----|----------|----|
| La  | 10       | +  |
| Lav | <i>,</i> | uι |

Garage Bays

| Square Footage                                                       |              |
|----------------------------------------------------------------------|--------------|
| Garage                                                               | 288 Sq. Ft.  |
| Exterior Dimensions                                                  |              |
| Width                                                                | 12' 0"       |
| Depth                                                                | 24' 0"       |
| Ridge Height  Calculated from main floor line                        | 13' O"       |
| Default Construction Stats  Stats are unique to the individual plan. |              |
| Foundation Type                                                      | Slab         |
| Exterior Wall Construction                                           | 2x4          |
| Roof Pitches                                                         | 6/12 Primary |
| Main Wall Height                                                     | 9'           |