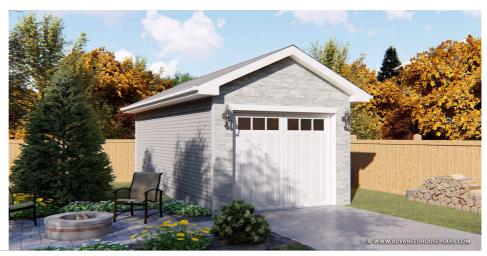

## **Plan Description**

The Blaine is a simple, single story traditional 1 car garage on slab foundation. A minimal, inexpensive solution when you need some extra space. This garage could also be used for a workspace!