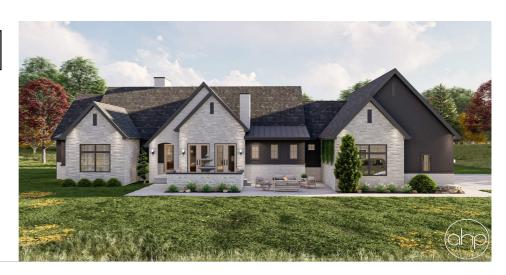

## **Plan Description**

The Optional Finished Basement adds 1472 finished square feet and 819 unfinished storage/mechanical square feet. Introducing the Modern Cottage House Plan, a harmonious blend of contemporary design and rustic charm. Nestled amidst nature, this inviting home exudes warmth and comfort, offering a unique living experience for those seeking a tranquil retreat. As you approach the house, you are greeted by a charming courtyard that sets the stage for relaxation and outdoor enjoyment. Opening to the courtyard is the hearth room, a cozy space perfect for gathering with loved ones and enjoying the beauty of the surroundings. Hidden behind a bookcase is a small library space for those needing extra storage in a fun way. Stepping through the entry, you are immediately welcomed into the great room, a grand space adorned with large cathedral ceilings and exposed beams. The centerpiece of the room is a stately fireplace, providing both warmth and a focal point for intimate gatherings. The open layout seamlessly connects the great room to the dining area, creating a spacious and inclusive atmosphere. Adjacent to the dining area is the well-appointed kitchen, a culinary haven that combines functionality with style. The kitchen features a central island, providing ample workspace for meal preparation and casual dining. Whether you're a seasoned chef or a passionate home cook, this kitchen is sure to inspire creativity and culinary adventures. Conveniently positioned near the kitchen is the mudroom, connecting the house to the garage and laundry area. This practical space offers storage solutions and serves as a transitional zone, keeping the rest of the home organized and clutter-free. On the opposite side of the house, you'll find three comfortable bedrooms. Two of the bedrooms share a thoughtfully designed jack and jill bathroom, promoting convenience and privacy. The master bedroom boasts its own private en-suite bathroom, complete with modern fixtures and a spacious walk-in closet. This retreat offers a sanctuary for relaxation and rejuvenation, providing a serene escape from the demands of daily life. In addition to the indoor living spaces, the Modern Cottage House Plan embraces outdoor living with a large covered patio accessible from both the dining area and great room. This inviting outdoor area offers a seamless transition from indoors to outdoors, perfect for entertaining guests or simply enjoying a peaceful evening under the stars.Completing this remarkable home is a 3-car side load garage, providing ample space for vehicles and additional storage. The garage ensures convenience and functionality while maintaining the architectural integrity of the house. The Modern Cottage House Plan harmonizes contemporary design elements with rustic charm, offering a perfect balance of comfort, style, and functionality. With its open layout, inviting living spaces, and emphasis on indoor-outdoor living, this home is a true haven for those seeking a modern retreat in a tranquil setting.