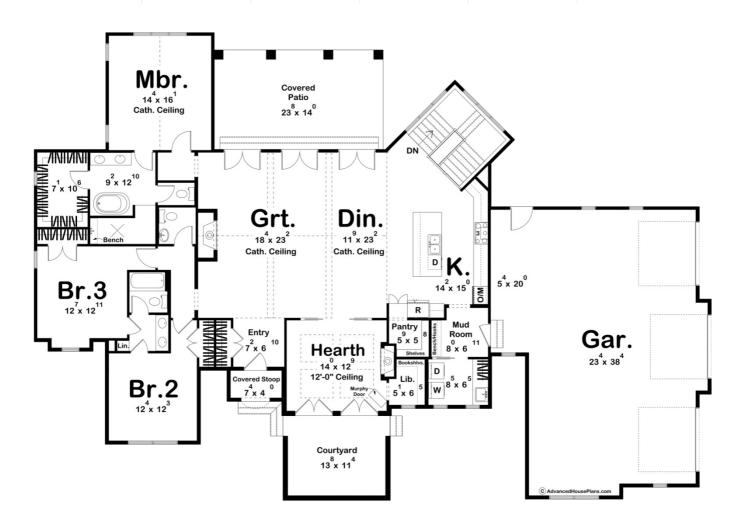

## **Plan Description**

The Optional Finished Basement adds 1472 finished square feet and 819 unfinished storage/mechanical square feet. Introducing the Modern Cottage House Plan, a harmonious blend of contemporary design and rustic charm. Nestled amidst nature, this inviting home exudes warmth and comfort, offering a unique living experience for those seeking a tranquil retreat. As you approach the house, you are greeted by a charming courtyard that sets the stage for relaxation and outdoor enjoyment. Opening to the courtyard is the hearth room, a cozy space perfect for gathering with loved ones and enjoying the beauty of the surroundings. Hidden behind a bookcase is a small library space for those needing extra storage in a fun way. Stepping through the entry, you are immediately welcomed into the great room, a grand space adorned with large cathedral ceilings and exposed beams. The centerpiece of the room is a stately fireplace, providing both warmth and a focal point for intimate gatherings. The open layout seamlessly connects the great room to the dining area, creating a spacious and inclusive atmosphere. Adjacent to the dining area is the well-appointed kitchen, a culinary haven that combines functionality with style. The kitchen features a central island, providing ample workspace for meal preparation and casual dining. Whether you're a seasoned chef or a passionate home cook, this kitchen is sure to inspire creativity and culinary adventures. Conveniently positioned near the kitchen is the mudroom, connecting the house to the garage and laundry area. This practical space offers storage solutions and serves as a transitional zone, keeping the rest of the home organized and clutter-free. On the opposite side of the house, you'll find three comfortable bedrooms. Two of the bedrooms share a thoughtfully designed jack and jill bathroom, promoting convenience and privacy. The master bedroom boasts its own private en-suite bathroom, complete with modern fixtures and a spacious walk-in closet. This retreat offers a sanctuary for relaxation and rejuvenation, providing a serene escape from the demands of daily life. In addition to the indoor living spaces, the Modern Cottage House Plan embraces outdoor living with a large covered patio accessible from both the dining area and great room. This inviting outdoor area offers a seamless transition from indoors to outdoors, perfect for entertaining guests or simply enjoying a peaceful evening under the stars.Completing this remarkable home is a 3-car side load garage, providing ample space for vehicles and additional storage. The garage ensures convenience and functionality while maintaining the architectural integrity of the house. The Modern Cottage House Plan harmonizes contemporary design elements with rustic charm, offering a perfect balance of comfort, style, and functionality. With its open layout, inviting living spaces, and emphasis on indoor-outdoor living, this home is a true haven for those seeking a modern retreat in a tranquil setting.