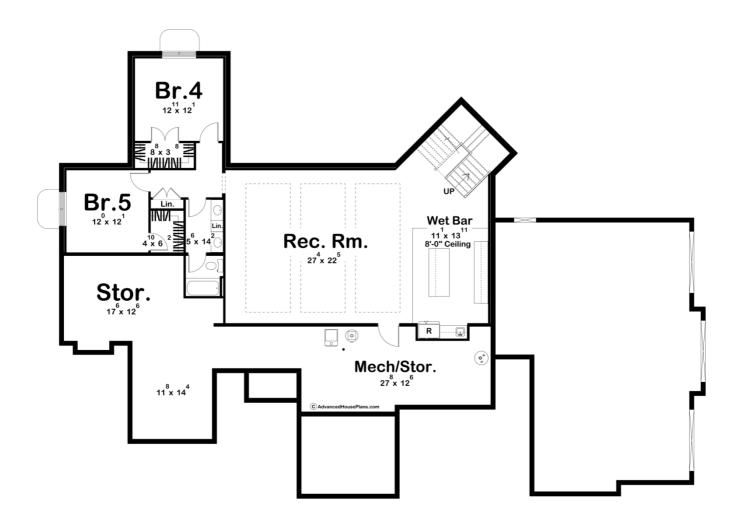

## **Plan Description**

The Optional Finished Basement adds 1472 finished square feet and 819 unfinished storage/mechanical square feet. Introducing the Modern Cottage House Plan, a harmonious blend of contemporary design and rustic charm. Nestled amidst nature, this inviting home exudes warmth and comfort, offering a unique living experience for those seeking a tranquil retreat. As you approach the house, you are greeted by a charming courtyard that sets the stage for relaxation and outdoor enjoyment. Opening to the courtyard is the hearth room, a cozy space perfect for gathering with loved ones and enjoying the beauty of the surroundings. Hidden behind a bookcase is a small library space for those needing extra storage in a fun way. Stepping through the entry, you are immediately welcomed into the great room, a grand space adorned with large cathedral ceilings and exposed beams. The centerpiece of the room is a stately fireplace, providing both warmth and a focal point for intimate gatherings. The open layout seamlessly connects the great room to the dining area, creating a spacious and inclusive atmosphere. Adjacent to the dining area is the well-appointed kitchen, a culinary haven that combines functionality with style. The kitchen features a central island, providing ample workspace for meal preparation and casual dining. Whether you're a seasoned chef or a passionate home cook, this kitchen is sure to inspire creativity and culinary adventures. Conveniently positioned near the kitchen is the mudroom, connecting the house to the garage and laundry area. This practical space offers storage solutions and serves as a transitional zone, keeping the rest of the home organized and clutter-free. On the opposite side of the house, you'll find three comfortable bedrooms. Two of the bedrooms share a thoughtfully designed jack and jill bathroom, promoting convenience and privacy. The master bedroom boasts its own private en-suite bathroom, complete with modern fixtures and a spacious walk-in closet. This retreat offers a sanctuary for relaxation and rejuvenation, providing a serene escape from the demands of daily life. In addition to the indoor living spaces, the Modern Cottage House Plan embraces outdoor living with a large covered patio accessible from both the dining area and great room. This inviting outdoor area offers a seamless transition from indoors to outdoors, perfect for entertaining guests or simply enjoying a peaceful evening under the stars.Completing this remarkable home is a 3-car side load garage, providing ample space for vehicles and additional storage. The garage ensures convenience and functionality while maintaining the architectural integrity of the house. The Modern Cottage House Plan harmonizes contemporary design elements with rustic charm, offering a perfect balance of comfort, style, and functionality. With its open layout, inviting living spaces, and emphasis on indoor-outdoor living, this home is a true haven for those seeking a modern retreat in a tranquil setting.