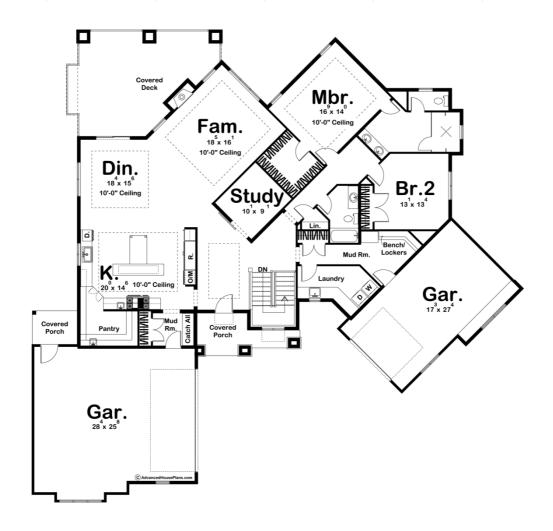

## **Plan Description**

Nothing says "home" like a Farm Style house plan, and this family friendly 1-story design speaks volumes. This home extends a warm welcome to passersby. Inside, you'll find a spacious open floor plan leading into a large family room with a fireplace. The master suite offers a large walk-in closet and a master bath with a compartmented toilet. Mud rooms with bench, lockers provide a practical barrier between the living areas and the smartly designed garage areas, which have space for three vehicles.