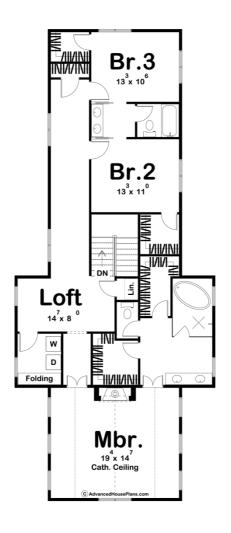

## **Plan Description**

The Birch Hollow plan is a wonderful 2 Story Modern Farmhouse style plan. Its 30' wide narrow footprint makes this house a perfect fit on any sized lot. On the exterior, a large inviting covered porch gives this house the wonderful farmhouse charm. Just inside the home, you'll be greeted by a large great room that is warmed by a double-sided fireplace that is shared with a hearth room. The kitchen, hearth, and dining rooms all flow together seamlessly in an open concept layout. The kitchen includes a large island with a snack bar and a pantry under the stairs. On the second level, you'll find 3 bedrooms including a large master suite. The master suite lies under a cathedral ceiling and includes a bathroom with a wet room, soaking tub, dual walk-in closets, and dual vanities. A loft area is a perfect place for the kids to play and leads down a hallway to 2 bedrooms that share a jack and jill bathroom.Back on the main level, the homes 2 car rear load garage enters the home through a convenient mudroom that includes a bench with lockers and a catch-all.