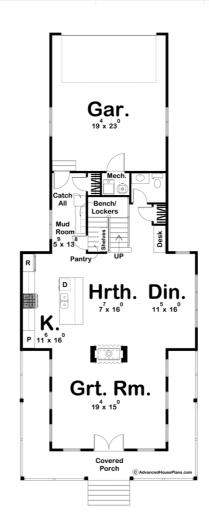

## **Plan Description**

The Birch Hollow plan is a wonderful 2 Story Modern Farmhouse style plan. Its 30' wide narrow footprint makes this house a perfect fit on any sized lot. On the exterior, a large inviting covered porch gives this house the wonderful farmhouse charm. Just inside the home, you'll be greeted by a large great room that is warmed by a double-sided fireplace that is shared with a hearth room. The kitchen, hearth, and dining rooms all flow together seamlessly in an open concept layout. The kitchen includes a large island with a snack bar and a pantry under the stairs. On the second level, you'll find 3 bedrooms including a large master suite. The master suite lies under a cathedral ceiling and includes a bathroom with a wet room, soaking tub, dual walk-in closets, and dual vanities. A loft area is a perfect place for the kids to play and leads down a hallway to 2 bedrooms that share a jack and jill bathroom.Back on the main level, the homes 2 car rear load garage enters the home through a convenient mudroom that includes a bench with lockers and a catch-all.