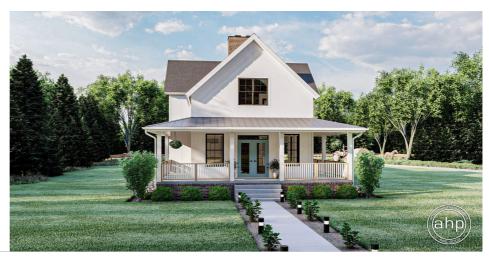

## **Plan Description**

The Birch Hollow plan is a wonderful 2 Story Modern Farmhouse style plan. Its 30' wide narrow footprint makes this house a perfect fit on any sized lot. On the exterior, a large inviting covered porch gives this house the wonderful farmhouse charm. Just inside the home, you'll be greeted by a large great room that is warmed by a double-sided fireplace that is shared with a hearth room. The kitchen, hearth, and dining rooms all flow together seamlessly in an open concept layout. The kitchen includes a large island with a snack bar and a pantry under the stairs. On the second level, you'll find 3 bedrooms including a large master suite. The master suite lies under a cathedral ceiling and includes a bathroom with a wet room, soaking tub, dual walk-in closets, and dual vanities. A loft area is a perfect place for the kids to play and leads down a hallway to 2 bedrooms that share a jack and jill bathroom.Back on the main level, the homes 2 car rear load garage enters the home through a convenient mudroom that includes a bench with lockers and a catch-all.