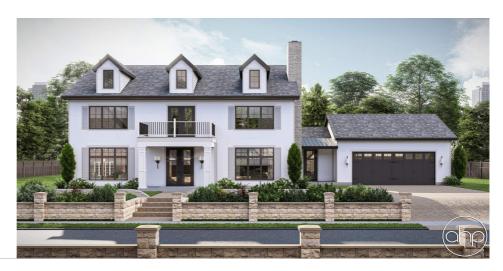

## 30372 - Berry Mills Data Sheet

| 3396  | 3    | 4     | 2    | 80' 4" | 57' 8" |  |
|-------|------|-------|------|--------|--------|--|
| SQ FT | BEDS | BATHS | BAYS | WIDE   | DEEP   |  |

## **Construction Specs**

| Layout                                        |              |  |  |  |
|-----------------------------------------------|--------------|--|--|--|
| Bedrooms                                      | 3            |  |  |  |
| Bathrooms                                     | 4            |  |  |  |
| Garage Bays                                   | 2            |  |  |  |
| Square Footage                                |              |  |  |  |
| Main Level                                    | 1802 Sq. Ft. |  |  |  |
| Second Level                                  | 1594 Sq. Ft. |  |  |  |
| Covered Area                                  | 512 Sq. Ft.  |  |  |  |
| Garage                                        | 602 Sq. Ft.  |  |  |  |
| Total Finished Area                           | 3396 Sq. Ft. |  |  |  |
| Exterior Dimensions                           |              |  |  |  |
| Width                                         | 80' 4"       |  |  |  |
| Depth                                         | 57' 8"       |  |  |  |
| Ridge Height  Calculated from main floor line | 30' 0"       |  |  |  |

## **Plan Description**

Imagine walking up to your dream home, a stunning 2-story colonial style house. As you step through the front door, you're greeted by the grandeur of the foyer, with an elegant staircase leading to the upper level.To your left, you find one of the two formal living spaces, perfect for entertaining guests or simply relaxing with your family. To the right of the foyer, the second formal living space awaits, offering versatility for various activities and gatherings. Venture further into the heart of the home, and you'll discover the expansive kitchen, a culinary haven equipped with ample counter space an abundance of cabinetry. Whether you're preparing a quick meal or hosting a lavish dinner party, this kitchen is sure to exceed your expectations. But the indulgence doesn't end there. As you explore the first floor, you'll stumble upon a luxurious wet bar, perfect for mixing cocktails and entertaining guests with style and sophistication. Retreat to the upper level, where tranquility awaits in the form of three spacious bedrooms, each offering comfort, privacy, and abundant natural light. The large master suite beckons you with its serene ambiance, boasting a sumptuous en-suite bathroom and ample closet space for all your storage needs. With four bathrooms throughout the house, convenience is always at your fingertips, ensuring that every member of your household has their own space to relax and unwind. In this meticulously designed colonial-style home, every detail has been thoughtfully considered to provide the ultimate in comfort, luxury, and functionality. Welcome home to a life of unparalleled elegance and sophistication.