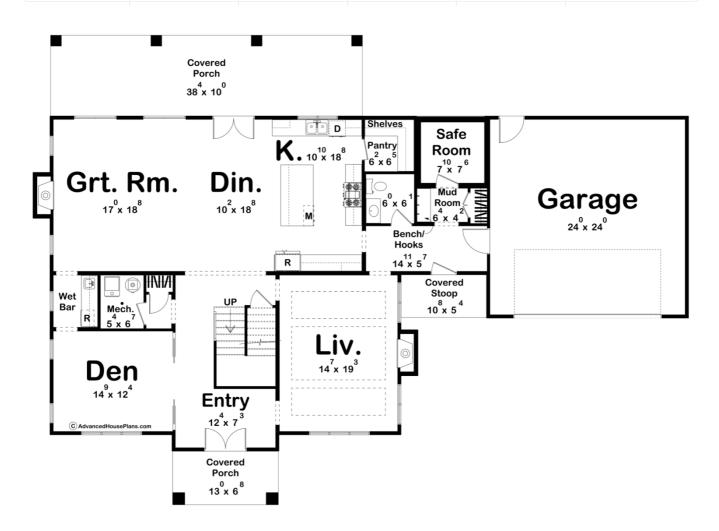

## **Plan Description**

Imagine walking up to your dream home, a stunning 2-story colonial style house. As you step through the front door, you're greeted by the grandeur of the foyer, with an elegant staircase leading to the upper level.To your left, you find one of the two formal living spaces, perfect for entertaining guests or simply relaxing with your family. To the right of the foyer, the second formal living space awaits, offering versatility for various activities and gatherings. Venture further into the heart of the home, and you'll discover the expansive kitchen, a culinary haven equipped with ample counter space an abundance of cabinetry. Whether you're preparing a quick meal or hosting a lavish dinner party, this kitchen is sure to exceed your expectations. But the indulgence doesn't end there. As you explore the first floor, you'll stumble upon a luxurious wet bar, perfect for mixing cocktails and entertaining guests with style and sophistication. Retreat to the upper level, where tranquility awaits in the form of three spacious bedrooms, each offering comfort, privacy, and abundant natural light. The large master suite beckons you with its serene ambiance, boasting a sumptuous en-suite bathroom and ample closet space for all your storage needs. With four bathrooms throughout the house, convenience is always at your fingertips, ensuring that every member of your household has their own space to relax and unwind. In this meticulously designed colonial-style home, every detail has been thoughtfully considered to provide the ultimate in comfort, luxury, and functionality. Welcome home to a life of unparalleled elegance and sophistication.