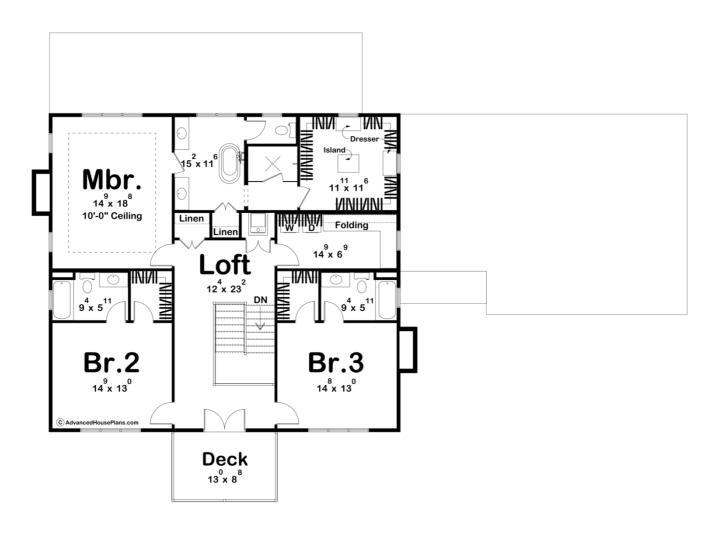

## **Plan Description**

Imagine walking up to your dream home, a stunning 2-story colonial style house. As you step through the front door, you're greeted by the grandeur of the foyer, with an elegant staircase leading to the upper level.To your left, you find one of the two formal living spaces, perfect for entertaining guests or simply relaxing with your family. To the right of the foyer, the second formal living space awaits, offering versatility for various activities and gatherings. Venture further into the heart of the home, and you'll discover the expansive kitchen, a culinary haven equipped with ample counter space an abundance of cabinetry. Whether you're preparing a quick meal or hosting a lavish dinner party, this kitchen is sure to exceed your expectations. But the indulgence doesn't end there. As you explore the first floor, you'll stumble upon a luxurious wet bar, perfect for mixing cocktails and entertaining guests with style and sophistication. Retreat to the upper level, where tranquility awaits in the form of three spacious bedrooms, each offering comfort, privacy, and abundant natural light. The large master suite beckons you with its serene ambiance, boasting a sumptuous en-suite bathroom and ample closet space for all your storage needs. With four bathrooms throughout the house, convenience is always at your fingertips, ensuring that every member of your household has their own space to relax and unwind. In this meticulously designed colonial-style home, every detail has been thoughtfully considered to provide the ultimate in comfort, luxury, and functionality. Welcome home to a life of unparalleled elegance and sophistication.