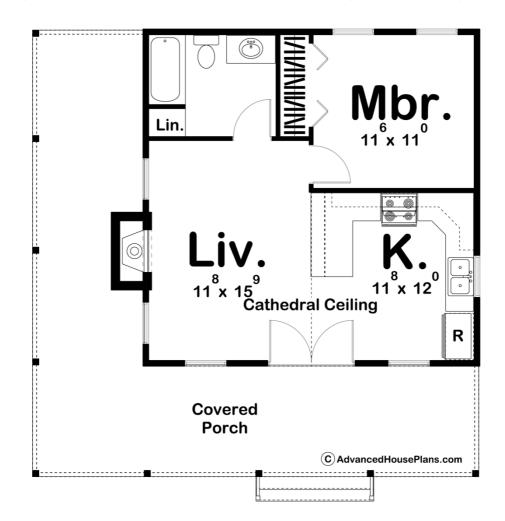

## **Construction Specs**

Layout

Bedrooms 1

Bathrooms 1

| Square Footage                                                      |             |
|---------------------------------------------------------------------|-------------|
| Main Level                                                          | 576 Sq. Ft. |
| Total Finished Area                                                 | 576 Sq. Ft. |
| Exterior Dimensions                                                 |             |
| Width                                                               | 32' 0"      |
| Depth                                                               | 32' 0"      |
| Ridge Height  Calculated from main floor line                       | 18' 0"      |
| Default Construction Stats Stats are unique to the individual plan. |             |
| Foundation Type                                                     | Crawlspace  |
| Exterior Wall Construction                                          | 2x4         |

## **Plan Description**

This charming Cottage style cabin plan is very welcoming with a large covered porch. Once inside you will notice how large this cabin feels with its cathedral ceilings. The cozy great room includes a fireplace and flows into a large full kitchen. The bathroom allows easy access for both guests and the master bedroom. This cabin plan will be great for any property.