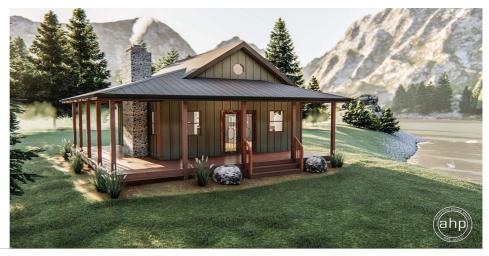

## **Plan Description**

This charming Cottage style cabin plan is very welcoming with a large covered porch. Once inside you will notice how large this cabin feels with its cathedral ceilings. The cozy great room includes a fireplace and flows into a large full kitchen. The bathroom allows easy access for both guests and the master bedroom. This cabin plan will be great for any property.