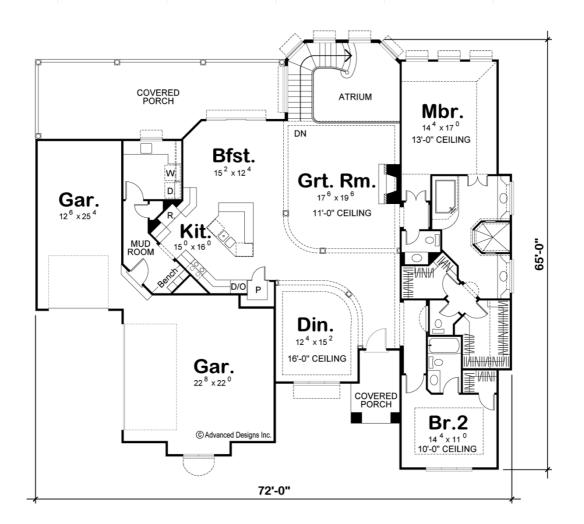

## **Plan Description**

Main Wall Height

A surprising amount of finished space awaits inside this luxuriously appointed Mediterranean style 1-story house plan. From the entry area, ceiling details and columns gracefully dance to define airy boundaries of the formal dining room and great room. This entire area interacts seamlessly with the breakfast area and kitchen. The kitchen features ample counter space and a large island work space with breakfast bar. The breakfast area accesses a sprawling rear covered porch for easy outdoor dining. Just off the kitchen, a utility area includes a laundry room with counter and soaking sink and a mud room that accesses both garage areas -- a 1-car and a 2-car garage. A stunning master suite lies secluded from the main living area. The bath area features his and her vanities on either side of a curved tub showcased beneath special ceiling details. Also included: a walk-in shower; compartmented toilet; his and her walk-in closets. Bedroom 2 also resides on the main floor and enjoys a private bath and walk-in closet. Bedrooms 3 and 4 are located on the lower level and share a Jack-n-Jill bath. Both lower-level bedrooms have walk-in closets.