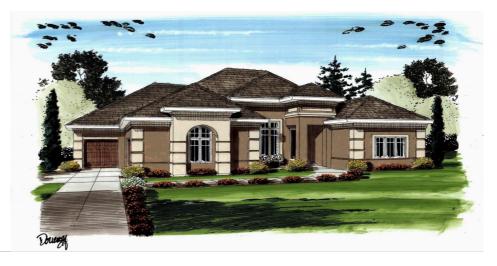

## **Plan Description**

Main Wall Height

A surprising amount of finished space awaits inside this luxuriously appointed Mediterranean style 1-story house plan. From the entry area, ceiling details and columns gracefully dance to define airy boundaries of the formal dining room and great room. This entire area interacts seamlessly with the breakfast area and kitchen. The kitchen features ample counter space and a large island work space with breakfast bar. The breakfast area accesses a sprawling rear covered porch for easy outdoor dining. Just off the kitchen, a utility area includes a laundry room with counter and soaking sink and a mud room that accesses both garage areas -- a 1-car and a 2-car garage. A stunning master suite lies secluded from the main living area. The bath area features his and her vanities on either side of a curved tub showcased beneath special ceiling details. Also included: a walk-in shower; compartmented toilet; his and her walk-in closets. Bedroom 2 also resides on the main floor and enjoys a private bath and walk-in closet. Bedrooms 3 and 4 are located on the lower level and share a Jack-n-Jill bath. Both lower-level bedrooms have walk-in closets.