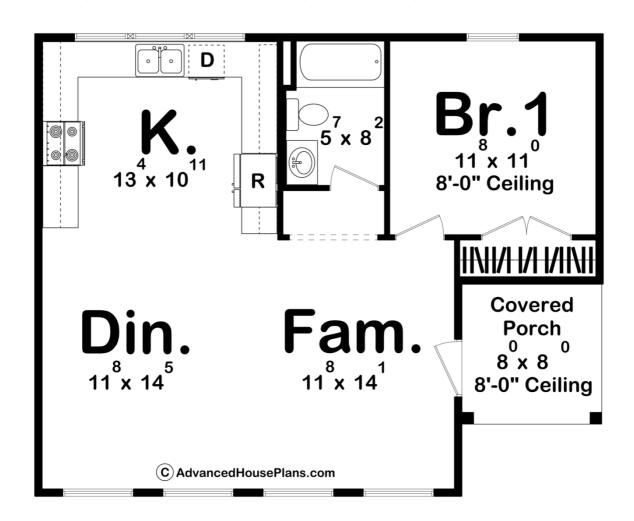

## 29558 - Bentonville Data Sheet

| 730   | 1    | 1     | 0    | 32' 0" | 26' 0" |  |
|-------|------|-------|------|--------|--------|--|
| SQ FT | BEDS | BATHS | BAYS | WIDE   | DEEP   |  |

## **Construction Specs**

Layout

Bedrooms 1

Bathrooms 1

| Square Footage                                                      |                                     |
|---------------------------------------------------------------------|-------------------------------------|
| Main Level                                                          | 730 Sq. Ft.                         |
| Total Finished Area                                                 | 730 Sq. Ft.                         |
| Exterior Dimensions                                                 |                                     |
| Width                                                               | 32' 0"                              |
| Depth                                                               | 26' 0"                              |
| Ridge Height Calculated from main floor line                        | 22' 0"                              |
| Default Construction Stats Stats are unique to the individual plan. |                                     |
| Foundation Type                                                     | Slab                                |
| Exterior Wall Construction                                          | 2x4                                 |
| Roof Pitches                                                        | 8/12 Primary, 14/12, 6/12 Secondary |
| Main Wall Height                                                    | 10'                                 |

## **Plan Description**

The Bentonville is your perfect escape, designed for the minimalist who wants to fully embrace nature. With a covered porch and expansive windows, this home offers breathtaking views, abundant natural light, and fresh air. Inside, the kitchen boasts plenty of counter space, a full fridge, range, and dishwasher. The family room, lit by four large windows, makes every moment feel like a retreat.