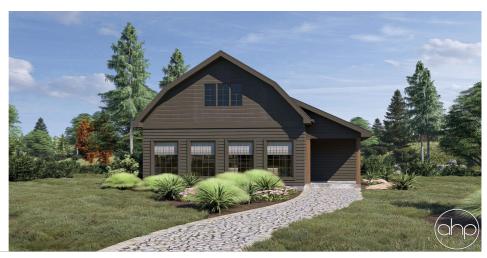

## **Plan Description**

The Bentonville is your perfect escape, designed for the minimalist who wants to fully embrace nature. With a covered porch and expansive windows, this home offers breathtaking views, abundant natural light, and fresh air. Inside, the kitchen boasts plenty of counter space, a full fridge, range, and dishwasher. The family room, lit by four large windows, makes every moment feel like a retreat.