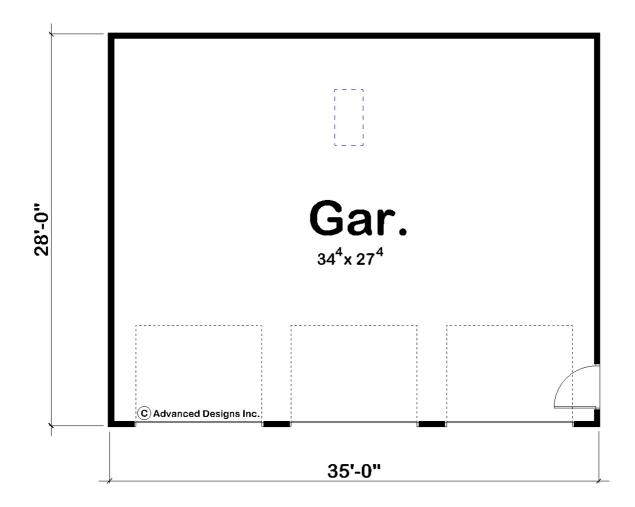

## 29273 - Benton Data Sheet

| 0     | 0    | 0     | 3    | 35' 0" | 28' 0" |  |
|-------|------|-------|------|--------|--------|--|
| SQ FT | BEDS | BATHS | BAYS | WIDE   | DEEP   |  |

## **Construction Specs**

| _ |    |    |   |   |    |
|---|----|----|---|---|----|
|   | a  | ٠, | _ |   | .+ |
| _ | .a | v  | u | u | ıL |

Garage Bays 3

| Square Footage                                                      |              |
|---------------------------------------------------------------------|--------------|
| Garage                                                              | 980 Sq. Ft.  |
| Exterior Dimensions                                                 |              |
| Width                                                               | 35' 0"       |
| Depth                                                               | 28' 0"       |
| Ridge Height  Calculated from main floor line                       | 18' 0"       |
| Default Construction Stats Stats are unique to the individual plan. |              |
| Foundation Type                                                     | Slab         |
| Exterior Wall Construction                                          | 2x4          |
| Roof Pitches                                                        | 6/12 Primary |
| Main Wall Height                                                    | 9'           |