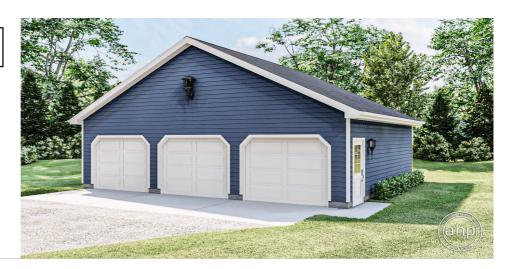

## 29273 - Benton Data Sheet

| 0     | 0    | 0     | 3    | 35' 0" | 28' 0" |  |
|-------|------|-------|------|--------|--------|--|
| SQ FT | BEDS | BATHS | BAYS | WIDE   | DEEP   |  |

## **Plan Description**

This is a single story traditional 3 car garage plan. It is built on a slab foundation.