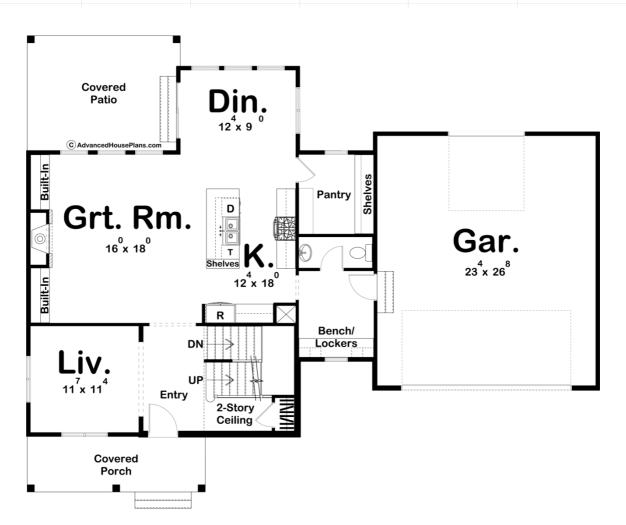

## **Plan Description**

The Belgrade is a Barndominium style 2 story house plan with a simple yet elegant exterior and a functional, simple floor plan. This home looks great from the street with its contrasting siding colors combined with wood and stone accents! The main floor of the Belgrade features a formal living room, open living spaces in the dining, kitchen, and great rooms, and a mudroom with some handy storage to keep your home free of clutter. There's a generously sized 2-car garage with a rear garage door that is perfect for your lawn equipment. The second floor is very efficient, with a spacious master suite. The master bath has his and her vanities, a walk-in shower, and an enclosed toilet. The walk-in closet is also well-sized. There's a jack and jill style bathroom to make sharing just a bit easier for the 2 secondary bedrooms. We've placed the laundry room upstairs too to save you from trips up and downstairs.