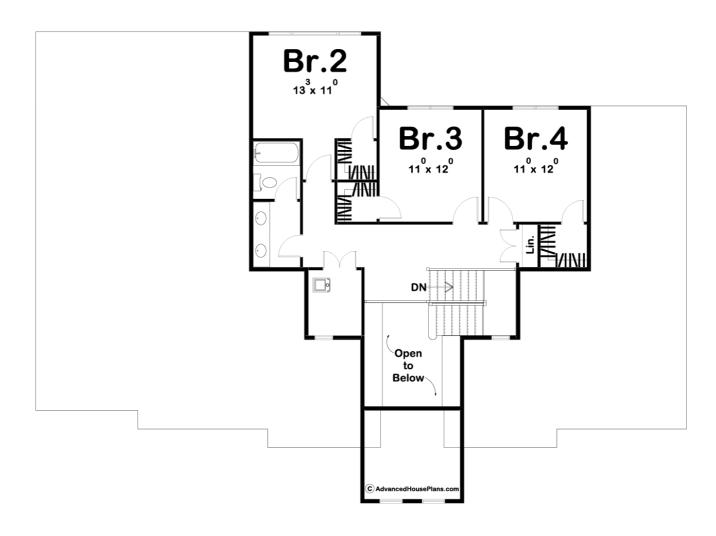

## Plan Description

Belford is a beach lover's paradise! This 1.5 story Coastal Cottage house plan is perfect for the family looking to take advantage of excellent views both front and rear. This plan would also make a fantastic vacation rental property. The main level of the floor plan has a modest living area with a 2 story entry, functional kitchen with full fridge, range, microwave, dishwasher, and flush bar. The passageway from the kitchen to the dining room features a servery and an oversized walk-in pantry. Nestled away on the opposite side of the home are the master bedroom and master bath. The master bath offers his and her vanities, large walk-in shower, and a soaking tub. The second level offers 3 extra bedrooms each with their own walk-in closet and a large shared hall bath. There's also plenty of closet space for every color and style of beachwear! As always any Advanced House Plans home plan can be customized to fit your needs with our alteration department. Whether you need to add another garage stall, change the front elevation, stretch the home larger or just make the home plan more affordable for your budget we can do that and more for you at Ahp.