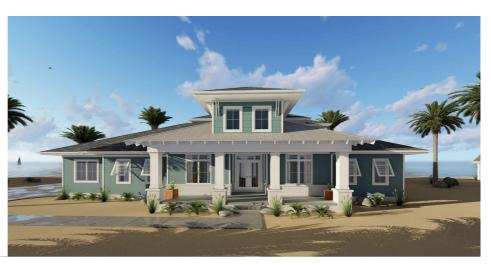

## Plan Description

Belford is a beach lover's paradise! This 1.5 story Coastal Cottage house plan is perfect for the family looking to take advantage of excellent views both front and rear. This plan would also make a fantastic vacation rental property. The main level of the floor plan has a modest living area with a 2 story entry, functional kitchen with full fridge, range, microwave, dishwasher, and flush bar. The passageway from the kitchen to the dining room features a servery and an oversized walk-in pantry. Nestled away on the opposite side of the home are the master bedroom and master bath. The master bath offers his and her vanities, large walk-in shower, and a soaking tub. The second level offers 3 extra bedrooms each with their own walk-in closet and a large shared hall bath. There's also plenty of closet space for every color and style of beachwear! As always any Advanced House Plans home plan can be customized to fit your needs with our alteration department. Whether you need to add another garage stall, change the front elevation, stretch the home larger or just make the home plan more affordable for your budget we can do that and more for you at Ahp.