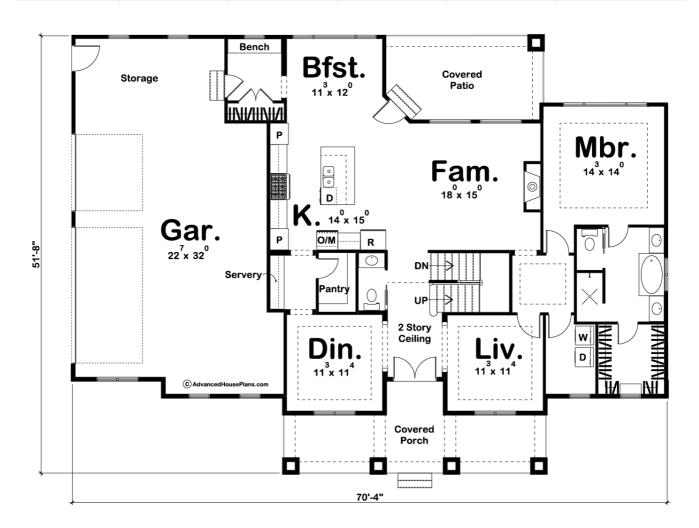

## Plan Description

Belford is a beach lover's paradise! This 1.5 story Coastal Cottage house plan is perfect for the family looking to take advantage of excellent views both front and rear. This plan would also make a fantastic vacation rental property. The main level of the floor plan has a modest living area with a 2 story entry, functional kitchen with full fridge, range, microwave, dishwasher, and flush bar. The passageway from the kitchen to the dining room features a servery and an oversized walk-in pantry. Nestled away on the opposite side of the home are the master bedroom and master bath. The master bath offers his and her vanities, large walk-in shower, and a soaking tub. The second level offers 3 extra bedrooms each with their own walk-in closet and a large shared hall bath. There's also plenty of closet space for every color and style of beachwear! As always any Advanced House Plans home plan can be customized to fit your needs with our alteration department. Whether you need to add another garage stall, change the front elevation, stretch the home larger or just make the home plan more affordable for your budget we can do that and more for you at Ahp.