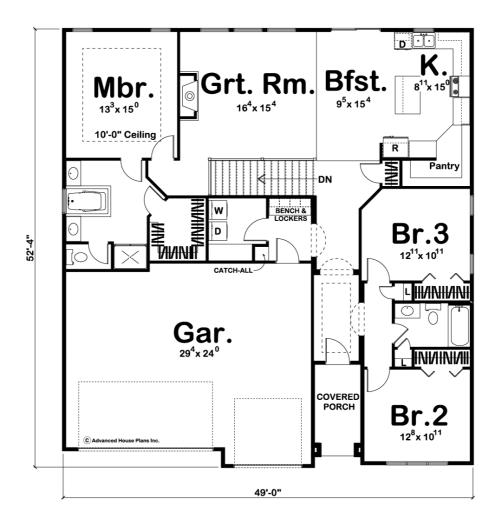

## **Plan Description**

A tasteful array of exterior textures complements the smart interior design of this Craftsman-style cottage house plan. A deep covered front porch leads guests inside, where an alcove just off the entry hall reveals two secondary bedrooms and a central bath. Further inside lies the kitchen, breakfast area and great room, which share one large, open space. The great room enjoys bright views to the rear through three large windows, and it warms the atmosphere with its cozy fireplace. The kitchen boasts an island work area, ample counter space, and a roomy walk-in pantry. The breakfast area accesses the rear through sliding glass doors. The master suite is secluded from the main living areas and enjoys private separation from the secondary bedrooms. The master bath features his-and-her vanities, separated by a soaking tub, a compartmented toilet, shower and a walk-in closet. The home's 3-car garage is accessed through a utility area which includes a laundry room and a mudroom, complete with bench, lockers and a handy catch-all area.