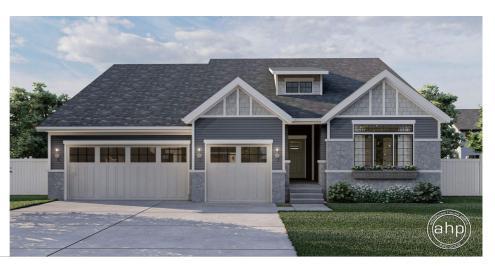

## **Plan Description**

A tasteful array of exterior textures complements the smart interior design of this Craftsman-style cottage house plan. A deep covered front porch leads guests inside, where an alcove just off the entry hall reveals two secondary bedrooms and a central bath. Further inside lies the kitchen, breakfast area and great room, which share one large, open space. The great room enjoys bright views to the rear through three large windows, and it warms the atmosphere with its cozy fireplace. The kitchen boasts an island work area, ample counter space, and a roomy walk-in pantry. The breakfast area accesses the rear through sliding glass doors. The master suite is secluded from the main living areas and enjoys private separation from the secondary bedrooms. The master bath features his-and-her vanities, separated by a soaking tub, a compartmented toilet, shower and a walk-in closet. The home's 3-car garage is accessed through a utility area which includes a laundry room and a mudroom, complete with bench, lockers and a handy catch-all area.