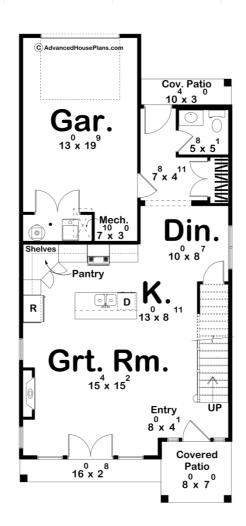

## **Construction Specs**

| Layout                                        |              |
|-----------------------------------------------|--------------|
| Bedrooms                                      | 3            |
| Bathrooms                                     | 3            |
| Garage Bays                                   | 1            |
| Square Footage                                |              |
| Main Level                                    | 739 Sq. Ft.  |
| Second Level                                  | 906 Sq. Ft.  |
| Covered Area                                  | 129 Sq. Ft.  |
| Garage                                        | 290 Sq. Ft.  |
| Total Finished Area                           | 1645 Sq. Ft. |
| Exterior Dimensions                           |              |
| Width                                         | 24' 0"       |
| Depth                                         | 53' 0"       |
| Ridge Height  Calculated from main floor line | 27' 4"       |

## **Plan Description**

Introducing the Beckford, a charming two-story home that seamlessly blends traditional style with modern amenities. This thoughtfully designed residence offers three spacious bedrooms and three bathrooms, providing ample space and comfort for your family. Step into the welcoming great room, where a fireplace creates a warm and inviting atmosphere, perfect for relaxing evenings and family gatherings. The covered patio at the front of the house adds to the home's curb appeal and provides a lovely spot for enjoying morning coffee or evening sunsets. Upstairs, convenience reigns with a dedicated laundry room strategically located near the bedrooms, making daily chores easier and more efficient. Each bedroom offers ample space and comfort, ensuring everyone in the family has their own private retreat. Experience the perfect blend of traditional charm and modern functionality in the Beckford. This home is designed to meet all your needs while providing a beautiful and comfortable living environment.