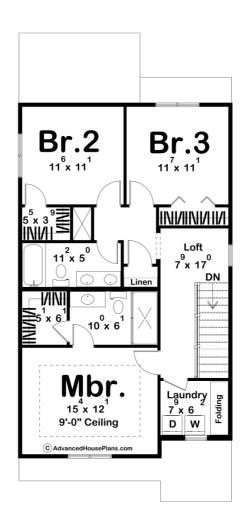

## **Construction Specs**

| Layout                                        |              |
|-----------------------------------------------|--------------|
| Bedrooms                                      | 3            |
| Bathrooms                                     | 3            |
| Garage Bays                                   | 1            |
| Square Footage                                |              |
| Main Level                                    | 739 Sq. Ft.  |
| Second Level                                  | 906 Sq. Ft.  |
| Covered Area                                  | 129 Sq. Ft.  |
| Garage                                        | 290 Sq. Ft.  |
| Total Finished Area                           | 1645 Sq. Ft. |
| Exterior Dimensions                           |              |
| Width                                         | 24' 0"       |
| Depth                                         | 53' 0"       |
| Ridge Height  Calculated from main floor line | 27' 4"       |

## **Plan Description**

Introducing the Beckford, a charming two-story home that seamlessly blends traditional style with modern amenities. This thoughtfully designed residence offers three spacious bedrooms and three bathrooms, providing ample space and comfort for your family. Step into the welcoming great room, where a fireplace creates a warm and inviting atmosphere, perfect for relaxing evenings and family gatherings. The covered patio at the front of the house adds to the home's curb appeal and provides a lovely spot for enjoying morning coffee or evening sunsets. Upstairs, convenience reigns with a dedicated laundry room strategically located near the bedrooms, making daily chores easier and more efficient. Each bedroom offers ample space and comfort, ensuring everyone in the family has their own private retreat. Experience the perfect blend of traditional charm and modern functionality in the Beckford. This home is designed to meet all your needs while providing a beautiful and comfortable living environment.