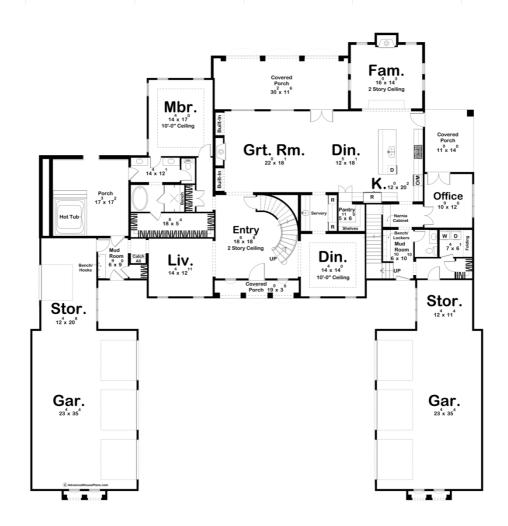

## **Plan Description**

Welcome to the Beaumont Hills, where timeless elegance meets modern comfort in this sprawling plan. As you approach the grand entrance, you're welcomed by the warmth of terra cotta roofs, arched windows, and lush landscaping. Expect to be awed by the large open entry and gorgeous arched windows. The staircase serves as a captivating focal point, blending architectural grandeur with the timeless allure of Spanish design. On the left of the entry is the living room, and on the right is the dining room. The living room leads to a mudroom with storage and access to one of the 3 car garages. The dining room exits to a servery and opens into the dinette, great room, and kitchen. In the great room is a fireplace with built-in shelving and access to the rear covered porch. The kitchen includes a large island and flows into the family room. This open area is perfect for hosting intimate gatherings or grand celebrations. On the opposing side of the kitchen is a private office, another covered porch, additional mudroom with laundry, storage, and the second 3 car garage. The master bedroom is located on the main level, off the left side of the home. The suite boasts a spacious bedroom and bathroom with double vanities, a soaking tub, access to another patio, hot tub, and a generously sized walk in closet. Head upstairs to find the additional 4 bedrooms, bathrooms, family room, and laundry. Beaumont Hills is a testament to the art of architectural perfection, where every detail is thoughtfully considered to create a home that exudes sophistication, comfort, and a timeless sense of style. Welcome to a lifestyle of luxury and refinement, where the spirit of the Mediterranean is brought to life in every corner of this exceptional residence.