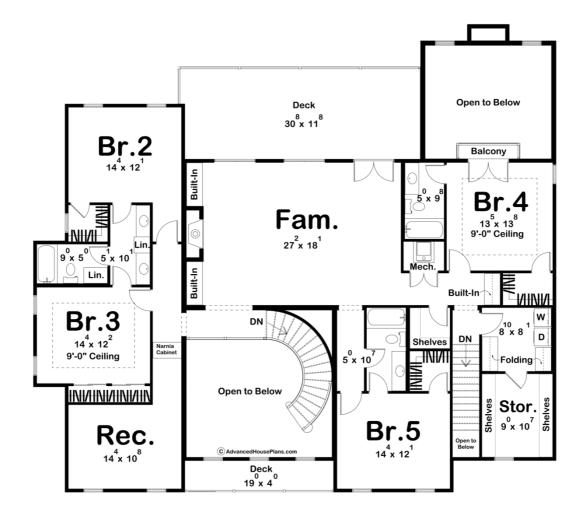

## **Plan Description**

Welcome to the Beaumont Hills, where timeless elegance meets modern comfort in this sprawling plan. As you approach the grand entrance, you're welcomed by the warmth of terra cotta roofs, arched windows, and lush landscaping. Expect to be awed by the large open entry and gorgeous arched windows. The staircase serves as a captivating focal point, blending architectural grandeur with the timeless allure of Spanish design. On the left of the entry is the living room, and on the right is the dining room. The living room leads to a mudroom with storage and access to one of the 3 car garages. The dining room exits to a servery and opens into the dinette, great room, and kitchen. In the great room is a fireplace with built-in shelving and access to the rear covered porch. The kitchen includes a large island and flows into the family room. This open area is perfect for hosting intimate gatherings or grand celebrations. On the opposing side of the kitchen is a private office, another covered porch, additional mudroom with laundry, storage, and the second 3 car garage. The master bedroom is located on the main level, off the left side of the home. The suite boasts a spacious bedroom and bathroom with double vanities, a soaking tub, access to another patio, hot tub, and a generously sized walk in closet. Head upstairs to find the additional 4 bedrooms, bathrooms, family room, and laundry. Beaumont Hills is a testament to the art of architectural perfection, where every detail is thoughtfully considered to create a home that exudes sophistication, comfort, and a timeless sense of style. Welcome to a lifestyle of luxury and refinement, where the spirit of the Mediterranean is brought to life in every corner of this exceptional residence.