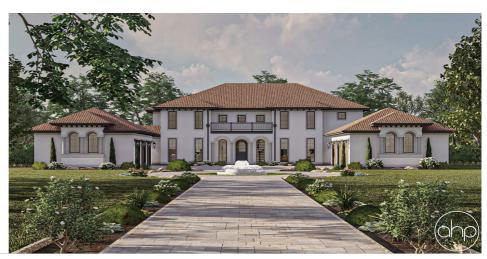

## **Plan Description**

Welcome to the Beaumont Hills, where timeless elegance meets modern comfort in this sprawling plan. As you approach the grand entrance, you're welcomed by the warmth of terra cotta roofs, arched windows, and lush landscaping. Expect to be awed by the large open entry and gorgeous arched windows. The staircase serves as a captivating focal point, blending architectural grandeur with the timeless allure of Spanish design. On the left of the entry is the living room, and on the right is the dining room. The living room leads to a mudroom with storage and access to one of the 3 car garages. The dining room exits to a servery and opens into the dinette, great room, and kitchen. In the great room is a fireplace with built-in shelving and access to the rear covered porch. The kitchen includes a large island and flows into the family room. This open area is perfect for hosting intimate gatherings or grand celebrations. On the opposing side of the kitchen is a private office, another covered porch, additional mudroom with laundry, storage, and the second 3 car garage. The master bedroom is located on the main level, off the left side of the home. The suite boasts a spacious bedroom and bathroom with double vanities, a soaking tub, access to another patio, hot tub, and a generously sized walk in closet. Head upstairs to find the additional 4 bedrooms, bathrooms, family room, and laundry. Beaumont Hills is a testament to the art of architectural perfection, where every detail is thoughtfully considered to create a home that exudes sophistication, comfort, and a timeless sense of style. Welcome to a lifestyle of luxury and refinement, where the spirit of the Mediterranean is brought to life in every corner of this exceptional residence.