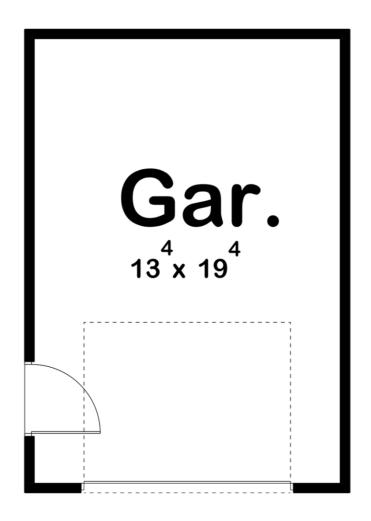

## 30052 - Beaufort Data Sheet

| 0     | 0    | 0     | 1    | 14' 0" | 20' 0" |  |
|-------|------|-------|------|--------|--------|--|
| SQ FT | BEDS | BATHS | BAYS | WIDE   | DEEP   |  |

## **Construction Specs**

| avo | IIТ |
|-----|-----|
|     |     |

Garage Bays

| Square Footage                                                       |              |
|----------------------------------------------------------------------|--------------|
| Garage                                                               | 280 Sq. Ft.  |
| Exterior Dimensions                                                  |              |
| Width                                                                | 14' 0"       |
| Depth                                                                | 20' 0"       |
| Ridge Height  Calculated from main floor line                        | 11' 6"       |
| Default Construction Stats  Stats are unique to the individual plan. |              |
| Foundation Type                                                      | Slab         |
| Exterior Wall Construction                                           | 2x4          |
| Roof Pitches                                                         | 4/12 Primary |
| Main Wall Height                                                     | 8'           |