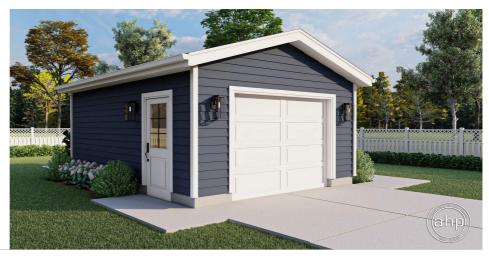

## **Plan Description**

Beaufort is a simple yet handsome 1 car garage plan. It is designed with 8' high 2x4 walls and a trussed roof on a floating slab foundation. This garage is great for storage and a workshop in one. On the left side is a person door for easy access..