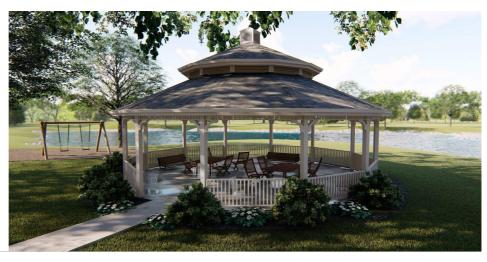

## 29431 - Bayview Data Sheet

| 823   | 0    | 0     | 0    | 32' 0" | 32' 0" |  |
|-------|------|-------|------|--------|--------|--|
| SQ FT | BEDS | BATHS | BAYS | WIDE   | DEEP   |  |