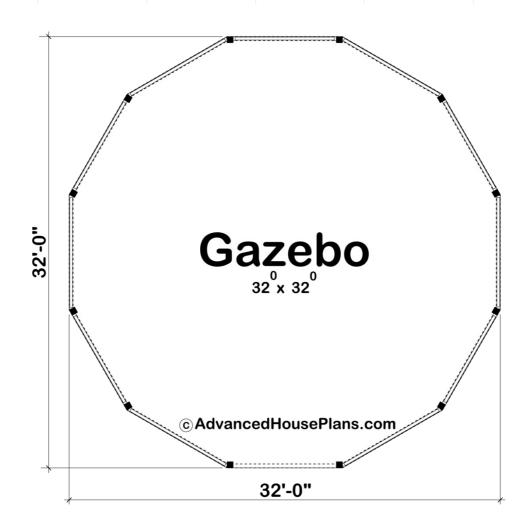

## 29431 - Bayview Data Sheet

| 823   | 0    | 0     | 0    | 32' 0" | 32' 0" |  |
|-------|------|-------|------|--------|--------|--|
| SQ FT | BEDS | BATHS | BAYS | WIDE   | DEEP   |  |

## **Construction Specs**

Layout
Square Footage

| Main Level                                                          | 823 Sq. Ft. |
|---------------------------------------------------------------------|-------------|
| Total Finished Area                                                 | 823 Sq. Ft. |
| Exterior Dimensions                                                 |             |
| Width                                                               | 32' 0"      |
| Depth                                                               | 32' 0"      |
| Ridge Height  Calculated from main floor line                       | 21' 0"      |
| Default Construction Stats Stats are unique to the individual plan. |             |
| Foundation Type                                                     | Slab        |
| Exterior Wall Construction                                          | 2x4         |