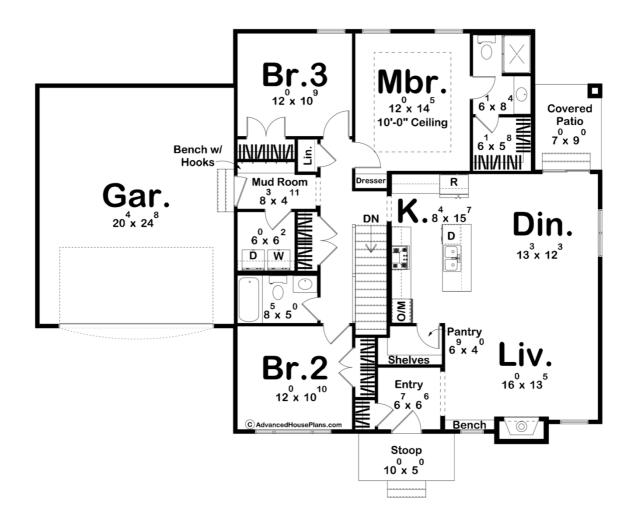

## 30522 - Bauman Data Sheet

| 1496  | 3    | 2     | 2    | 59' 0" | 47' 0" |  |
|-------|------|-------|------|--------|--------|--|
| SQ FT | BEDS | BATHS | BAYS | WIDE   | DEEP   |  |

## **Construction Specs**

Layout

Bedrooms 3

| Bathrooms                                                           | 2                             |
|---------------------------------------------------------------------|-------------------------------|
| Garage Bays                                                         | 2                             |
| Square Footage                                                      |                               |
| Main Level                                                          | 1496 Sq. Ft.                  |
| Covered Area                                                        | 61 Sq. Ft.                    |
| Garage                                                              | 524 Sq. Ft.                   |
| Total Finished Area                                                 | 1496 Sq. Ft.                  |
| Exterior Dimensions                                                 |                               |
| Width                                                               | 59' 0"                        |
| Depth                                                               | 47' 0"                        |
| Ridge Height  Calculated from main floor line                       | 23' 2"                        |
| Default Construction Stats Stats are unique to the individual plan. |                               |
| Foundation Type                                                     | Basement                      |
| Exterior Wall Construction                                          | 2x4                           |
| Roof Pitches                                                        | Primary 10/12 Secondary 16/12 |
| Foundation Wall Height                                              | 9'                            |
| Main Wall Height                                                    | 9'                            |

## **Plan Description**

Welcome to our newest plan, Bauman, a quaint cottage-style house that exudes charm and functionality. The exterior features a welcoming front stoop, a spacious two-car garage, and a tall stone chimney that adds a cozy aesthetic to the stucco facade. Inside, the house includes a dedicated entry that opens up to an inviting open-concept living, dining, and kitchen area, perfect for both daily living and entertaining. With three bedrooms and two bathrooms, the Bauman plan provides ample space for family members or guests, offering a comfortable and stylish home for all.