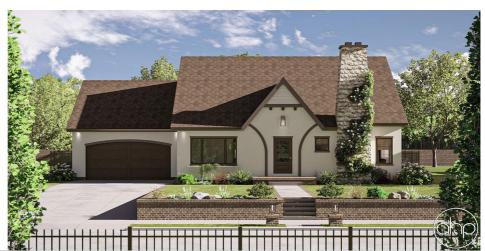

## **Plan Description**

Welcome to our newest plan, Bauman, a quaint cottage-style house that exudes charm and functionality. The exterior features a welcoming front stoop, a spacious two-car garage, and a tall stone chimney that adds a cozy aesthetic to the stucco facade. Inside, the house includes a dedicated entry that opens up to an inviting open-concept living, dining, and kitchen area, perfect for both daily living and entertaining. With three bedrooms and two bathrooms, the Bauman plan provides ample space for family members or guests, offering a comfortable and stylish home for all.