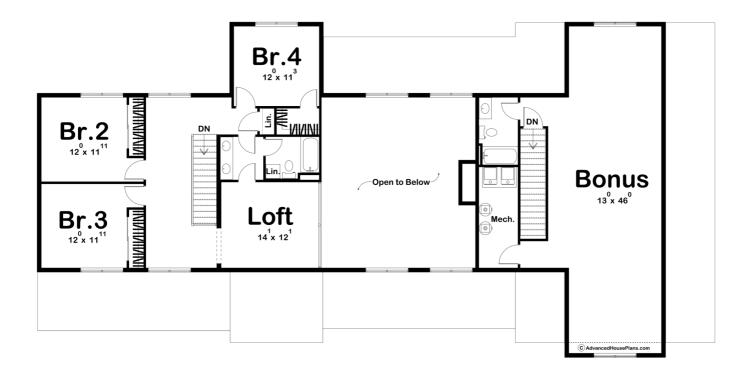

## **Construction Specs**

| Layout                                          |              |
|-------------------------------------------------|--------------|
| Bedrooms                                        | 4            |
| Bathrooms                                       | 4            |
| Garage Bays                                     | 4            |
| Square Footage                                  |              |
| Main Level                                      | 1952 Sq. Ft. |
| Second Level                                    | 1112 Sq. Ft. |
| Covered Area                                    | 648 Sq. Ft.  |
| Garage                                          | 1271 Sq. Ft. |
| Total Finished Area                             | 3064 Sq. Ft. |
| Exterior Dimensions                             |              |
| Width                                           | 95' 0"       |
| Depth                                           | 47' O"       |
| Ridge Height<br>Calculated from main floor line | 28'10"       |

## **Plan Description**

The Battle Creek is a barndominium style house plan with 4 bedrooms and 4 bathrooms. Battle Creek is a unique and spacious home design that combines the rustic charm of a barn with the modern conveniences of a traditional house. The exterior of the home features board and batten siding, with a large covered porch that splits to either side of the entry. The porch provides a great place to relax and enjoy the outdoors.Inside, the house is open and airy, with high ceilings and plenty of windows to let in natural light. The main living area is open concept, with the kitchen, dining, and living room all connected. The kitchen features plenty of counter space and storage, as well as modern appliances and fixtures. The dining area is adjacent to the kitchen, and provides plenty of space for a large table and chairs. The living room is a comfortable and relaxing space, with a fireplace and plenty of seating. The fireplace is flanked by built-in bookshelves. The house has 4 amazing bedrooms. The master bedroom is located on the main floor, and features a spacious en-suite bathroom with a spa tub, separate shower, and double vanity. The other 3 bedrooms are located on the upper level, and share a large bathroom with double vanity and separate tub/shower.The 4 car garage is a practical and convenient feature of this house plan, providing ample space for vehicles and storage. Above the garage, there is a bonus room that can be used as a game room, home gym, or additional living space. The optional bonus space above the garage adds 829 sq ft.Overall, this barndominium style house plan is a spacious and stylish home that is perfect for families or those who love to entertain. It offers all the amenities and conveniences of a modern home, while also incorporating the charm and character of a traditional barn.