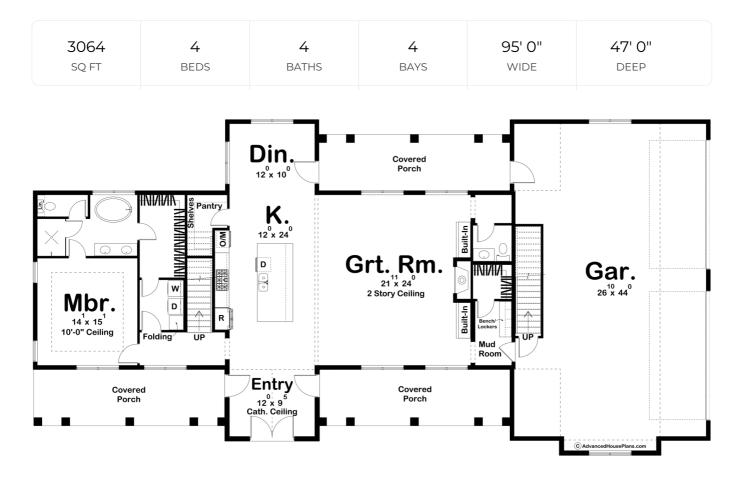

## **Construction Specs**

| Layout                                          |              |
|-------------------------------------------------|--------------|
| Bedrooms                                        | 4            |
| Bathrooms                                       | 4            |
| Garage Bays                                     | 4            |
| Square Footage                                  |              |
| Main Level                                      | 1952 Sq. Ft. |
| Second Level                                    | 1112 Sq. Ft. |
| Covered Area                                    | 648 Sq. Ft.  |
| Garage                                          | 1271 Sq. Ft. |
| Total Finished Area                             | 3064 Sq. Ft. |
| Exterior Dimensions                             |              |
| Width                                           | 95' 0"       |
| Depth                                           | 47' O"       |
| Ridge Height<br>Calculated from main floor line | 28'10"       |

## **Plan Description**

The Battle Creek is a barndominium style house plan with 4 bedrooms and 4 bathrooms. Battle Creek is a unique and spacious home design that combines the rustic charm of a barn with the modern conveniences of a traditional house. The exterior of the home features board and batten siding, with a large covered porch that splits to either side of the entry. The porch provides a great place to relax and enjoy the outdoors.Inside, the house is open and airy, with high ceilings and plenty of windows to let in natural light. The main living area is open concept, with the kitchen, dining, and living room all connected. The kitchen features plenty of counter space and storage, as well as modern appliances and fixtures. The dining area is adjacent to the kitchen, and provides plenty of space for a large table and chairs. The living room is a comfortable and relaxing space, with a fireplace and plenty of seating. The fireplace is flanked by built-in bookshelves. The house has 4 amazing bedrooms. The master bedroom is located on the main floor, and features a spacious en-suite bathroom with a spa tub, separate shower, and double vanity. The other 3 bedrooms are located on the upper level, and share a large bathroom with double vanity and separate tub/shower.The 4 car garage is a practical and convenient feature of this house plan, providing ample space for vehicles and storage. Above the garage, there is a bonus room that can be used as a game room, home gym, or additional living space. The optional bonus space above the garage adds 829 sq ft.Overall, this barndominium style house plan is a spacious and stylish home that is perfect for families or those who love to entertain. It offers all the amenities and conveniences of a modern home, while also incorporating the charm and character of a traditional barn.