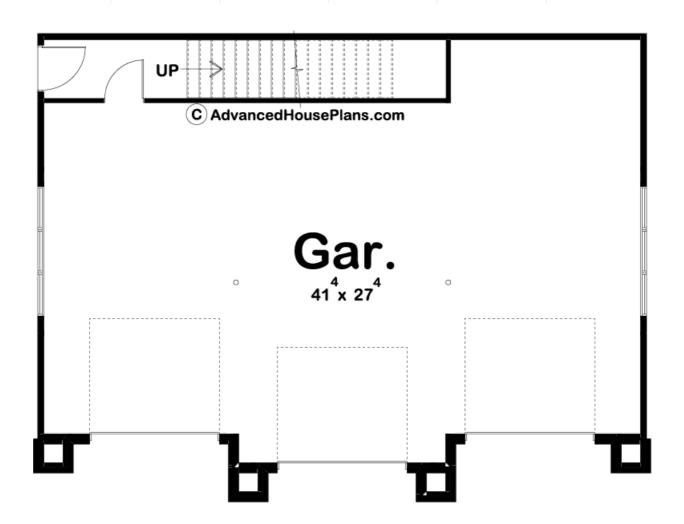

## 29633 - Barristan Data Sheet

| 765   | 1    | 1     | 3    | 42' 0" | 32' 0" |  |
|-------|------|-------|------|--------|--------|--|
| SQ FT | BEDS | BATHS | BAYS | WIDE   | DEEP   |  |

## **Construction Specs**

| Layout                                                              |              |
|---------------------------------------------------------------------|--------------|
| Bedrooms                                                            | 1            |
| Bathrooms                                                           | 1            |
| Garage Bays                                                         | 3            |
| Square Footage                                                      |              |
| Second Level                                                        | 765 Sq. Ft.  |
| Garage                                                              | 1206 Sq. Ft. |
| Total Finished Area                                                 | 765 Sq. Ft.  |
| Exterior Dimensions                                                 |              |
| Width                                                               | 42' 0"       |
| Depth                                                               | 32' 0"       |
| Ridge Height  Calculated from main floor line                       | 26' 0"       |
| Default Construction Stats Stats are unique to the individual plan. |              |