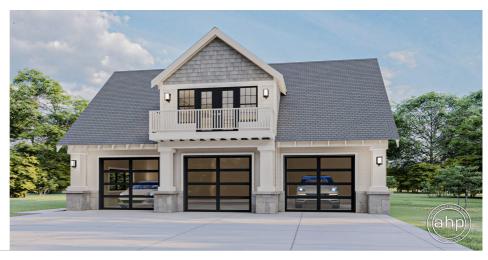

## 29633 - Barristan Data Sheet

| 765   | 1    | 1     | 3    | 42' 0" | 32' 0" |  |
|-------|------|-------|------|--------|--------|--|
| SQ FT | BEDS | BATHS | BAYS | WIDE   | DEEP   |  |

## **Construction Specs**

| Layout                                                              |              |
|---------------------------------------------------------------------|--------------|
| Bedrooms                                                            | 1            |
| Bathrooms                                                           | 1            |
| Garage Bays                                                         | 3            |
| Square Footage                                                      |              |
| Second Level                                                        | 765 Sq. Ft.  |
| Garage                                                              | 1206 Sq. Ft. |
| Total Finished Area                                                 | 765 Sq. Ft.  |
| Exterior Dimensions                                                 |              |
| Width                                                               | 42' 0"       |
| Depth                                                               | 32' 0"       |
| Ridge Height  Calculated from main floor line                       | 26' 0"       |
| Default Construction Stats Stats are unique to the individual plan. |              |