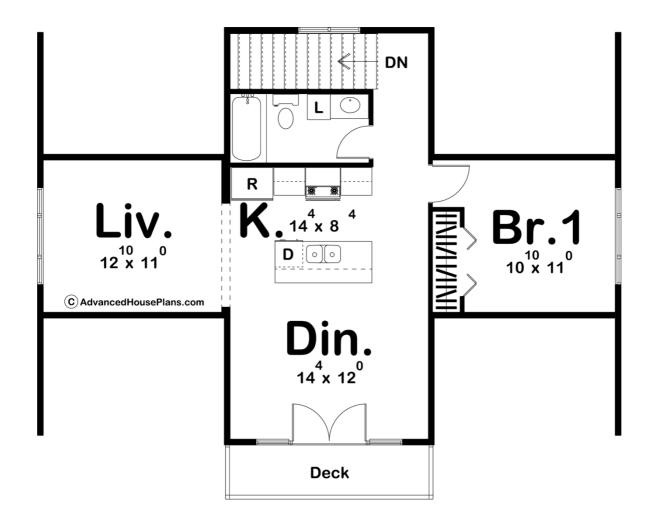

## 29633 - Barristan Data Sheet

| 765   | 1    | 1     | 3    | 42' 0" | 32' 0" |  |
|-------|------|-------|------|--------|--------|--|
| SQ FT | BEDS | BATHS | BAYS | WIDE   | DEEP   |  |

## **Construction Specs**

| Layout                                                              |              |
|---------------------------------------------------------------------|--------------|
| Bedrooms                                                            | 1            |
| Bathrooms                                                           | 1            |
| Garage Bays                                                         | 3            |
| Square Footage                                                      |              |
| Second Level                                                        | 765 Sq. Ft.  |
| Garage                                                              | 1206 Sq. Ft. |
| Total Finished Area                                                 | 765 Sq. Ft.  |
| Exterior Dimensions                                                 |              |
| Width                                                               | 42' 0"       |
| Depth                                                               | 32' 0"       |
| Ridge Height  Calculated from main floor line                       | 26' 0"       |
| Default Construction Stats Stats are unique to the individual plan. |              |