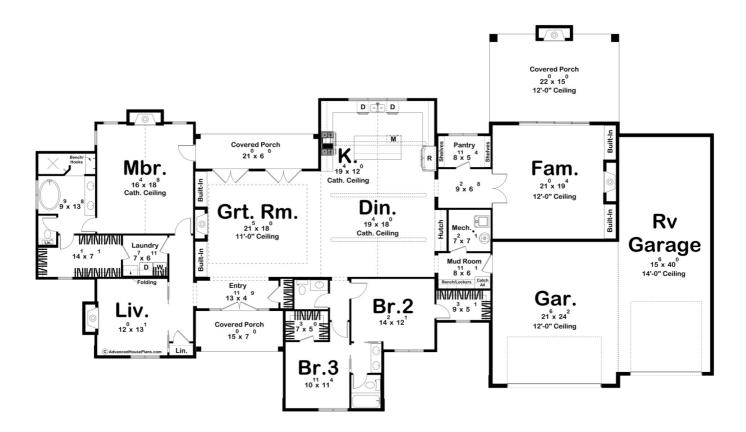

## 30398 - Barrett Park Data Sheet

| 3164  | 3    | 3     | 3    | 115' 0" | 65' 4" |  |
|-------|------|-------|------|---------|--------|--|
| SQ FT | BEDS | BATHS | BAYS | WIDE    | DEEP   |  |

## **Construction Specs**

Layout

Bedrooms 3

| Garage Bays                                                          | 3                                    |  |  |  |
|----------------------------------------------------------------------|--------------------------------------|--|--|--|
| Square Footage                                                       |                                      |  |  |  |
| Main Level                                                           | 3164 Sq. Ft.                         |  |  |  |
| Covered Area                                                         | 561 Sq. Ft.                          |  |  |  |
| Garage                                                               | 1192 Sq. Ft.                         |  |  |  |
| Total Finished Area                                                  | 3164 Sq. Ft.                         |  |  |  |
| Exterior Dimensions                                                  |                                      |  |  |  |
| Width                                                                | 115' 0"                              |  |  |  |
| Depth                                                                | 65' 4"                               |  |  |  |
| Ridge Height  Calculated from main floor line                        | 26' 0"                               |  |  |  |
| Default Construction Stats  Stats are unique to the individual plan. |                                      |  |  |  |
| Foundation Type                                                      | Slab                                 |  |  |  |
| Exterior Wall Construction                                           | 2x4                                  |  |  |  |
| Roof Pitches                                                         | Primary 10/12, Secondary 14/12, 6/12 |  |  |  |
| Main Wall Height                                                     | 10'                                  |  |  |  |

## Plan Description

**Bathrooms** 

Introducing a modern cottage plan designed for comfort, functionality, and stylish living. This single-story residence boasts a striking exterior with clean lines and contemporary elements, blending seamlessly with its natural surroundings. As you approach, the focal point is the spacious three-car garage, with one stall specifically designed to accommodate an RV, providing convenience and versatility for outdoor enthusiasts. The garage doors are sleek and modern, complementing the overall aesthetic of the home. Upon entering the main living area, you are greeted by an expansive open floor plan that seamlessly integrates the kitchen, dining area, and great room, creating an inviting space for gatherings and relaxation. Large windows flood the area with natural light, enhancing the sense of openness and connection to the outdoors. The kitchen is a chef's dream, featuring ample counter space, high-end appliances, and a large center island perfect for meal preparation and casual dining. A standout feature is the arched window above the sink, framing picturesque views and adding architectural interest to the space. The cathedral ceiling with exposed wood trusses adds warmth and character, creating a cozy atmosphere that invites lingering conversations and culinary adventures. The cottage offers three bedrooms, each thoughtfully designed to provide comfort and privacy for residents and guests alike. The master suite boasts a luxurious ensuite bathroom and direct access to one of the covered porches, offering a serene retreat to unwind and enjoy the surrounding landscape. Outside, three covered porches wrap around the home, providing ample opportunities for outdoor living and entertaining. Whether sipping morning coffee, hosting a barbecue with friends, or simply enjoying the fresh air, these versatile spaces enhance the connection between indoor and outdoor living, inviting residents to embrace the beauty of nature year-round. Overall, this modern cottage plan offers a harmonious blend of style, functionality, and comfort, providing the perfect backdrop for creating cherished memories and