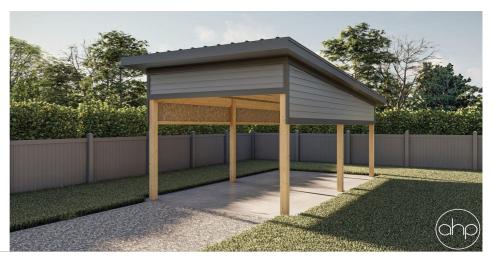

## **Plan Description**

The Barrett carport is the perfect addition to any residence. There are walls on 3 sides to safeguard your recreational vehicle from the elements while providing a stylish and functional space. The single slope roof and lap siding give this carport excellent curb appeal while still providing shelter. The structure is a post & pier system.