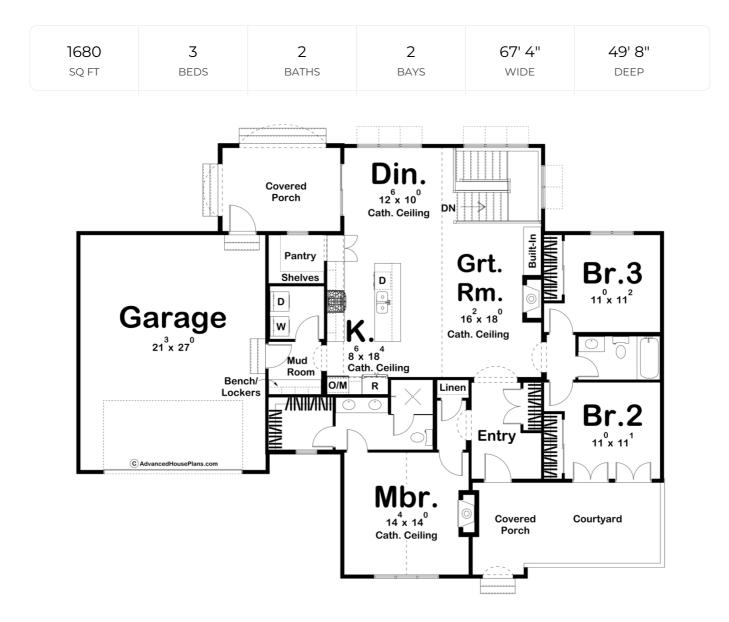

## **Construction Specs**

| Layout                                          |              |
|-------------------------------------------------|--------------|
| Bedrooms                                        | 3            |
| Bathrooms                                       | 2            |
| Garage Bays                                     | 2            |
| Square Footage                                  |              |
| Main Level                                      | 1680 Sq. Ft. |
| Covered Area                                    | 210 Sq. Ft.  |
| Garage                                          | 600 Sq. Ft.  |
| Total Finished Area                             | 1680 Sq. Ft. |
| Exterior Dimensions                             |              |
| Width                                           | 67' 4"       |
| Depth                                           | 49' 8"       |
| Ridge Height<br>Calculated from main floor line | 25' 0"       |

## **Plan Description**

The Barcelona is a wonderful Modern Cottage style house plan. The exterior showcases light stucco siding paired with a metal roof and steep rooflines. A front courtyard and covered porch greet guests into this Modern Cottage home. The open layout of the great room, kitchen, and dining room lie under a soaring cathedral ceiling. The great room is warmed by a fireplace that has a built-in. The kitchen includes a large island with a snack bar and a huge walk-in pantry. The dining room leads to the rear covered porch through a sliding glass door. The master bedroom also lies under its own cathedral ceiling. The master bedrooms can be found on the right side of the home. The 2-car garage accesses the home through a convenient mudroom that includes a bench and lockers. The optional finished basement adds a family room with a fireplace, a wet bar, an exercise room with a sauna, and an additional bedroom.