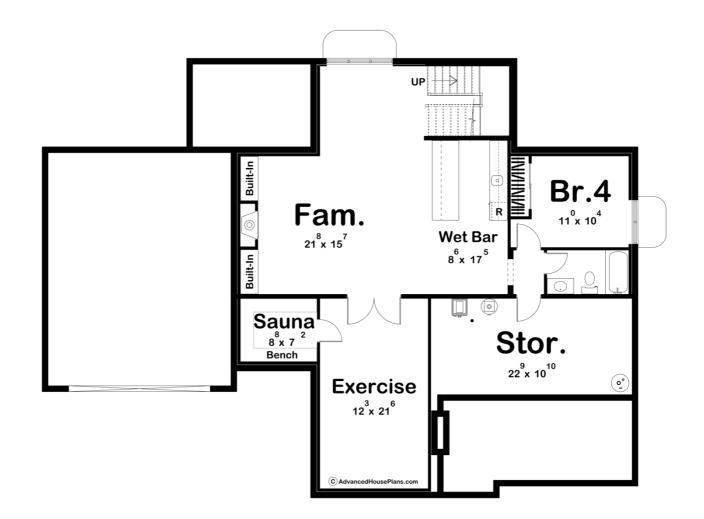

| Basement                                 |
|------------------------------------------|
| 2x4                                      |
| 12/12 Primary, 4/12 6/12 14/12 Secondary |
| 9'                                       |
| 9'                                       |
|                                          |

## **Plan Description**

The Barcelona is a wonderful Modern Cottage style house plan. The exterior showcases light stucco siding paired with a metal roof and steep rooflines. A front courtyard and covered porch greet guests into this Modern Cottage home. The open layout of the great room, kitchen, and dining room lie under a soaring cathedral ceiling. The great room is warmed by a fireplace that has a built-in. The kitchen includes a large island with a snack bar and a huge walk-in pantry. The dining room leads to the rear covered porch through a sliding glass door. The master bedroom also lies under its own cathedral ceiling. The master bedrooms can be found on the right side of the home. The 2-car garage accesses the home through a convenient mudroom that includes a bench and lockers. The optional finished basement adds a family room with a fireplace, a wet bar, an exercise room with a sauna, and an additional bedroom.