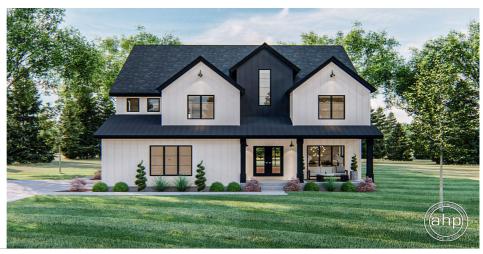

## **Plan Description**

A beautiful contrast of board and batten siding on the exterior gives the Banyon Hills a beautiful Modern Farmhouse curb appeal. This stunning home includes a ton of outdoor space including a front covered porch, 2 rear covered patios, an outdoor kitchen and 2 decks on the upper level. The interior layout of this plan is equally amazing. As soon as you step foot in this home, you'll be blown away by the floorplan. A living room lies to the right of the entry and has a jaw-dropping corner door that allows you to keep the room wide open to the main living area or close it for complete privacy. The massive great room is warmed by a fireplace that is flanked by built-in bookshelves and is well lit with natural light from the beautiful door that leads to the covered patio. This homes amazing kitchen includes a large island and a large walk-in pantry. A door on the rear of the kitchen leads to an outdoor kitchen with a cooktop. Upstairs, you will find a stunning master bedroom that includes a wetroom with a soaking tub and shower, his/her vanities, and a large walk-in closet with access to the laundry room. A large sliding door leads from the master bedroom to a private deck. A loft area on the second floor also has a sliding door that leads to a deck. 3 additional bedrooms can be found on the second floor as well. Bedroom 2 has