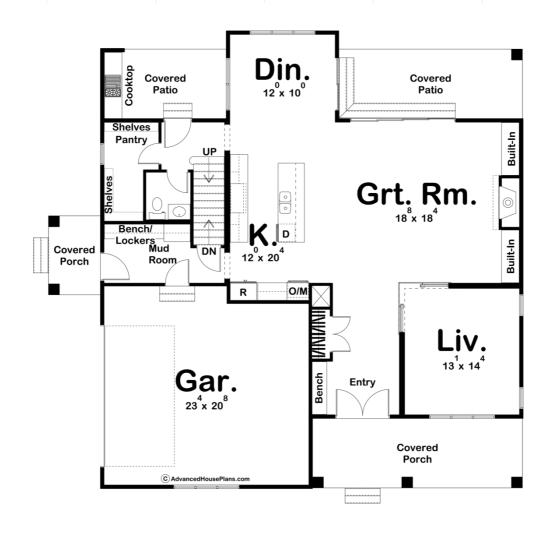

## **Plan Description**

A beautiful contrast of board and batten siding on the exterior gives the Banyon Hills a beautiful Modern Farmhouse curb appeal. This stunning home includes a ton of outdoor space including a front covered porch, 2 rear covered patios, an outdoor kitchen and 2 decks on the upper level. The interior layout of this plan is equally amazing. As soon as you step foot in this home, you'll be blown away by the floorplan. A living room lies to the right of the entry and has a jaw-dropping corner door that allows you to keep the room wide open to the main living area or close it for complete privacy. The massive great room is warmed by a fireplace that is flanked by built-in bookshelves and is well lit with natural light from the beautiful door that leads to the covered patio. This homes amazing kitchen includes a large island and a large walk-in pantry. A door on the rear of the kitchen leads to an outdoor kitchen with a cooktop. Upstairs, you will find a stunning master bedroom that includes a wetroom with a soaking tub and shower, his/her vanities, and a large walk-in closet with access to the laundry room. A large sliding door leads from the master bedroom to a private deck. A loft area on the second floor also has a sliding door that leads to a deck. 3 additional bedrooms can be found on the second floor as well. Bedroom 2 has