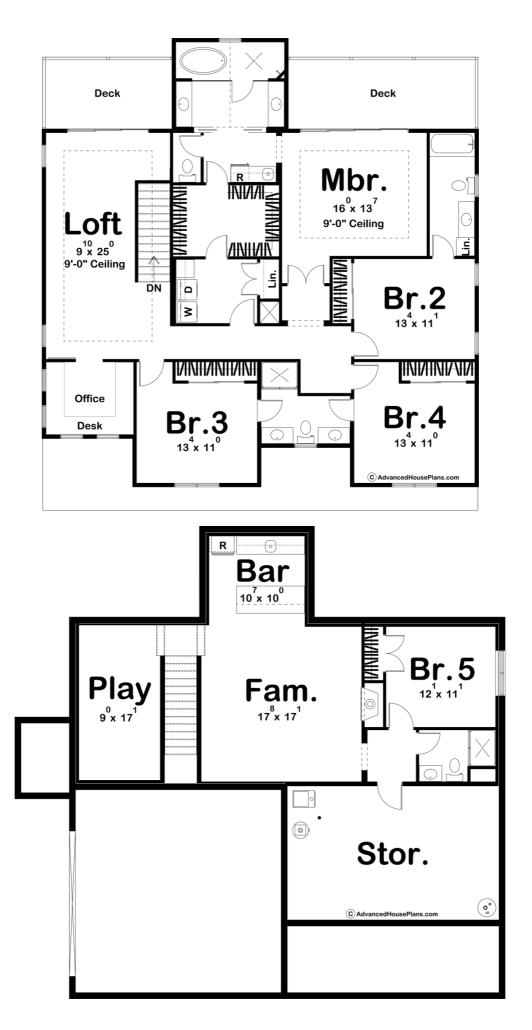

## **Plan Description**

A beautiful contrast of board and batten siding on the exterior gives the Banyon Hills a beautiful Modern Farmhouse curb appeal. This stunning home includes a ton of outdoor space including a front covered porch, 2 rear covered patios, an outdoor kitchen and 2 decks on the upper level. The interior layout of this plan is equally amazing. As soon as you step foot in this home, you'll be blown away by the floorplan. A living room lies to the right of the entry and has a jaw-dropping corner door that allows you to keep the room wide open to the main living area or close it for complete privacy. The massive great room is warmed by a fireplace that is flanked by built-in bookshelves and is well lit with natural light from the beautiful door that leads to the covered patio. This homes amazing kitchen includes a large island and a large walk-in pantry. A door on the rear of the kitchen leads to an outdoor kitchen with a cooktop. Upstairs, you will find a stunning master bedroom that includes a wetroom with a soaking tub and shower, his/her vanities, and a large walk-in closet with access to the laundry room. A large sliding door leads from the master bedroom to a private deck. A loft area on the second floor also has a sliding door that leads to a deck. 3 additional bedrooms can be found on the second floor as well. Bedroom 2 has

| ts own bathroom while bedroom 3 and 4 share a bathroom. An optional finished basement adds 885 so<br>o the floor plan and includes a playroom, a bar, a large storage area, and an additional bedroom. | ą ft |
|--------------------------------------------------------------------------------------------------------------------------------------------------------------------------------------------------------|------|
|                                                                                                                                                                                                        |      |
|                                                                                                                                                                                                        |      |
|                                                                                                                                                                                                        |      |
|                                                                                                                                                                                                        |      |
|                                                                                                                                                                                                        |      |
|                                                                                                                                                                                                        |      |
|                                                                                                                                                                                                        |      |
|                                                                                                                                                                                                        |      |
|                                                                                                                                                                                                        |      |
|                                                                                                                                                                                                        |      |
|                                                                                                                                                                                                        |      |
|                                                                                                                                                                                                        |      |
|                                                                                                                                                                                                        |      |