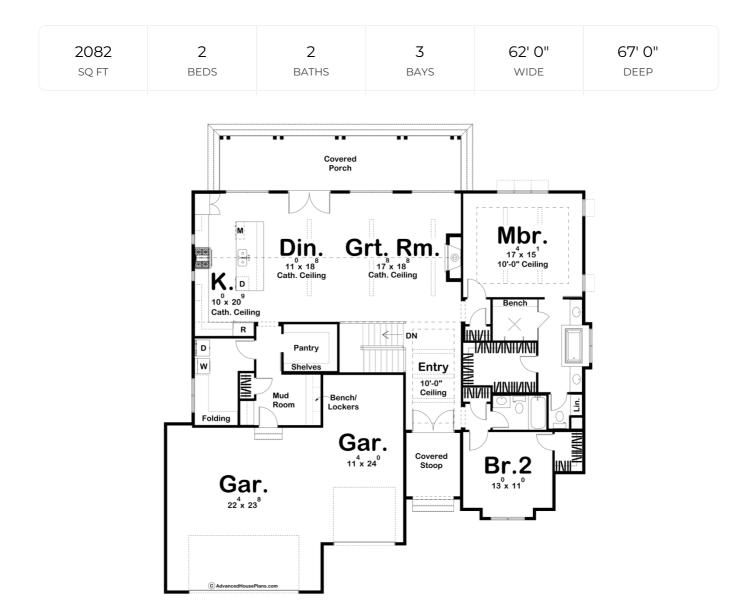

## **Construction Specs**

Layout

Bedrooms

| Bathrooms                                                              | 2                                   |
|------------------------------------------------------------------------|-------------------------------------|
| Garage Bays                                                            | 3                                   |
| Square Footage                                                         |                                     |
| Main Level                                                             | 2082 Sq. Ft.                        |
| Covered Area                                                           | 354 Sq. Ft.                         |
| Garage                                                                 | 866 Sq. Ft.                         |
| Total Finished Area                                                    | 2082 Sq. Ft.                        |
| Exterior Dimensions                                                    |                                     |
| Width                                                                  | 62' 0"                              |
| Depth                                                                  | 67' 0"                              |
| Ridge Height<br>Calculated from main floor line                        | 29' 0"                              |
| Default Construction Stats<br>Stats are unique to the individual plan. |                                     |
| Foundation Type                                                        | Basement                            |
| Exterior Wall Construction                                             | 2x4                                 |
| Roof Pitches                                                           | 10/12 Primary, 6/12 12/12 Secondary |
| Foundation Wall Height                                                 | 9'                                  |
| Main Wall Height                                                       | 9'                                  |

## **Plan Description**

This beautifully configured Modern Farmhouse plan offers amenities that are usually found in much larger home designs. On the outside, board and batten siding and a covered porch put on a striking display of curb appeal. Just inside, you'll be amazed at the open floor plan including a magnificent Great Room, which is warmed by a fireplace and flows into a dining room and large kitchen. The kitchen boasts plenty of counter space in addition to the spacious island. Just beyond the dining area, a covered porch extends entertaining options. The master suite enjoys a luxurious bath, complete with compartmented toilet, walk-in shower, dual vanities, a soaking tub, and a large walk-in closet. On the other side of this house plan, the large 3 car garage accesses the home through a convenient mud room complete with a bench, lockers, and a catch-all.