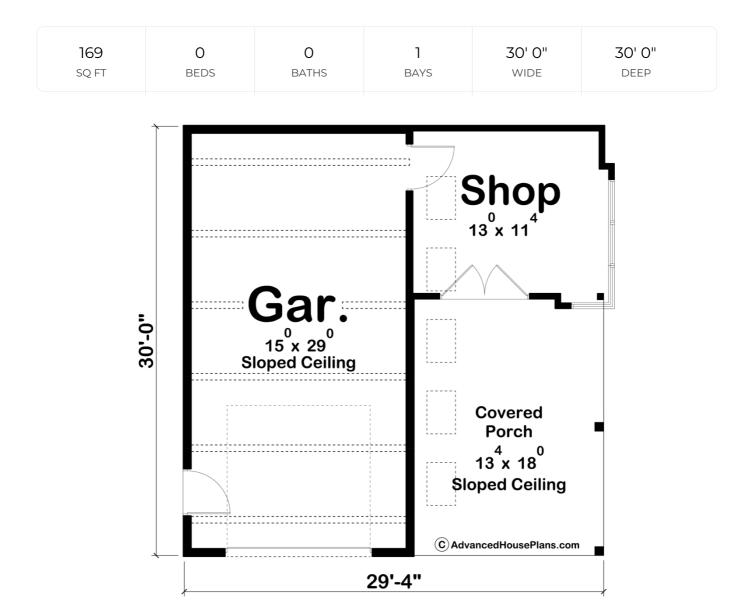

## **Construction Specs**

Layout

Garage Bays

| Square Footage                                                         |              |
|------------------------------------------------------------------------|--------------|
| Main Level                                                             | 169 Sq. Ft.  |
| Garage                                                                 | 480 Sq. Ft.  |
| Total Finished Area                                                    | 169 Sq. Ft.  |
| Exterior Dimensions                                                    |              |
| Width                                                                  | 30' 0"       |
| Depth                                                                  | 30' 0"       |
| Default Construction Stats<br>Stats are unique to the individual plan. |              |
| Foundation Type                                                        | Slab         |
| Exterior Wall Construction                                             | 2x4          |
| Roof Pitches                                                           | 4/12 Primary |
| Main Wall Height                                                       | 9'           |

## **Plan Description**

The Banker is an elegant modern garage. This garage features a large covered patio as well as a workshop with a beautiful corner window.