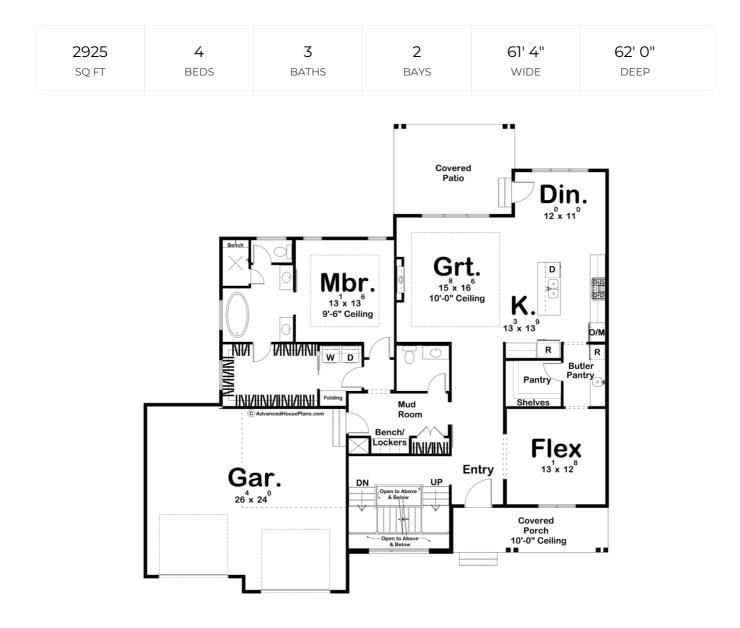

## **Construction Specs**

| Layout                                          |              |
|-------------------------------------------------|--------------|
| Bedrooms                                        | 4            |
| Bathrooms                                       | 3            |
| Garage Bays                                     | 2            |
| Square Footage                                  |              |
| Main Level                                      | 1854 Sq. Ft. |
| Second Level                                    | 1071 Sq. Ft. |
| Covered Area                                    | 314 Sq. Ft.  |
| Garage                                          | 631 Sq. Ft.  |
| Total Finished Area                             | 2925 Sq. Ft. |
| Exterior Dimensions                             |              |
| Width                                           | 61' 4"       |
| Depth                                           | 62' 0"       |
| Ridge Height<br>Calculated from main floor line | 27' 1"       |

## **Plan Description**

The Bandera Heights plan is a gorgeous modern farmhouse with the most stunning curb appeal. The touches of modern on the exterior truly give this home a luxurious and comforting feel. Stone, wood, and metal accents all add together to create a glorious home exterior. The covered porch with a ten foot ceiling walks straight into the lengthy entryway that directs you to the main living area, or upstairs to the bedrooms. Walking straight in brings you to a flex area that flows into a butler pantry, where the additional walk-in pantry can be found. This is connected to the kitchen, dining room, and great room. Here you can find a built-in fireplace, large kitchen island, and access to the back covered patio. Walking back through the hallway from the entry is where you can be directed to the mudroom and powder bath that leads into the master bedroom. The flow of this room starts through the bedroom, then the bathroom with double vanities, a soaking tub, and separate shower and toilet areas. An extremely large walk-in closet connects to the laundry room, and then back out to the mudroom, where you can head out through the two car garage. The upstairs as mentioned before consists of 3 bedrooms, a bathroom, and a loft. There is a built-in desk, perfect for working from home, and the loft is complete with an additional microwave, refrigerator, and sink.