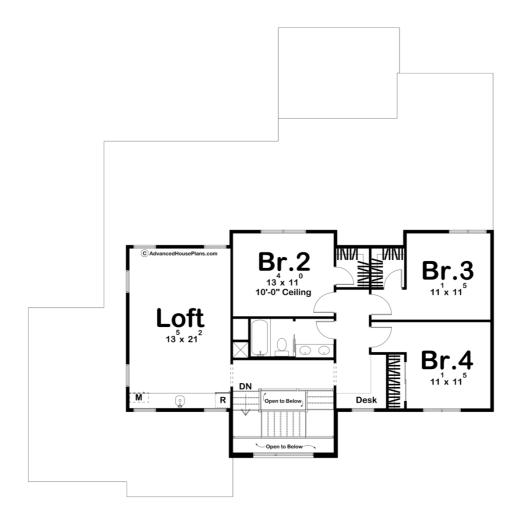

## **Construction Specs**

| Layout                                          |              |
|-------------------------------------------------|--------------|
| Bedrooms                                        | 4            |
| Bathrooms                                       | 3            |
| Garage Bays                                     | 2            |
| Square Footage                                  |              |
| Main Level                                      | 1854 Sq. Ft. |
| Second Level                                    | 1071 Sq. Ft. |
| Covered Area                                    | 314 Sq. Ft.  |
| Garage                                          | 631 Sq. Ft.  |
| Total Finished Area                             | 2925 Sq. Ft. |
| Exterior Dimensions                             |              |
| Width                                           | 61' 4"       |
| Depth                                           | 62' 0"       |
| Ridge Height<br>Calculated from main floor line | 27' 1"       |

## **Plan Description**

The Bandera Heights plan is a gorgeous modern farmhouse with the most stunning curb appeal. The touches of modern on the exterior truly give this home a luxurious and comforting feel. Stone, wood, and metal accents all add together to create a glorious home exterior. The covered porch with a ten foot ceiling walks straight into the lengthy entryway that directs you to the main living area, or upstairs to the bedrooms. Walking straight in brings you to a flex area that flows into a butler pantry, where the additional walk-in pantry can be found. This is connected to the kitchen, dining room, and great room. Here you can find a built-in fireplace, large kitchen island, and access to the back covered patio. Walking back through the hallway from the entry is where you can be directed to the mudroom and powder bath that leads into the master bedroom. The flow of this room starts through the bedroom, then the bathroom with double vanities, a soaking tub, and separate shower and toilet areas. An extremely large walk-in closet connects to the laundry room, and then back out to the mudroom, where you can head out through the two car garage. The upstairs as mentioned before consists of 3 bedrooms, a bathroom, and a loft. There is a built-in desk, perfect for working from home, and the loft is complete with an additional microwave, refrigerator, and sink.