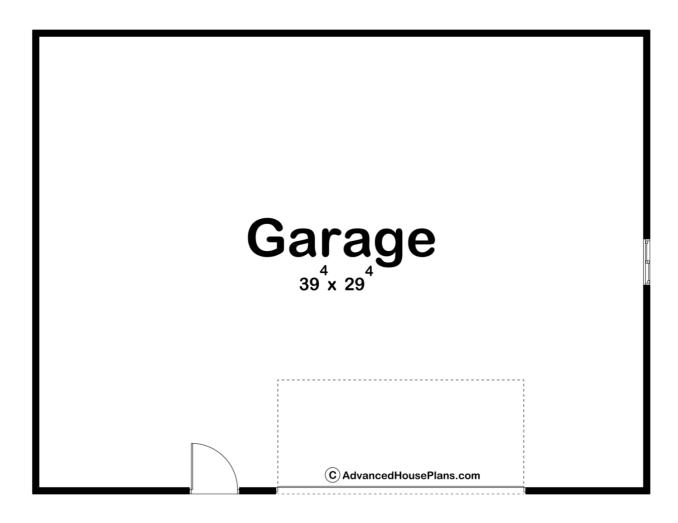

## **Construction Specs**

Layout

Garage Bays

| Square Footage                                                         |              |
|------------------------------------------------------------------------|--------------|
| Garage                                                                 | 1200 Sq. Ft. |
| Exterior Dimensions                                                    |              |
| Width                                                                  | 40' 0"       |
| Depth                                                                  | 30' 0"       |
| Ridge Height<br>Calculated from main floor line                        | 14' 1"       |
| Default Construction Stats<br>Stats are unique to the individual plan. |              |
| Foundation Type                                                        | Slab         |
| Exterior Wall Construction                                             | 2x4          |
| Roof Pitches                                                           | 4/12         |
| Main Wall Height                                                       | 8'           |

## **Plan Description**

A traditional-style detached 2-car garage exudes timeless charm and practical functionality. With its classic design, this garage seamlessly complements a variety of architectural styles, from colonial to craftsman. The exterior showcases a hip roof, adorned with architectural details like eaves and trim, contributing to its aesthetic appeal. The structure is thoughtfully situated on the property, providing convenient access while maintaining the overall harmony of the landscape. Inside, the spacious interior accommodates two vehicles comfortably, offering ample storage space and the versatility for a workshop or additional storage.