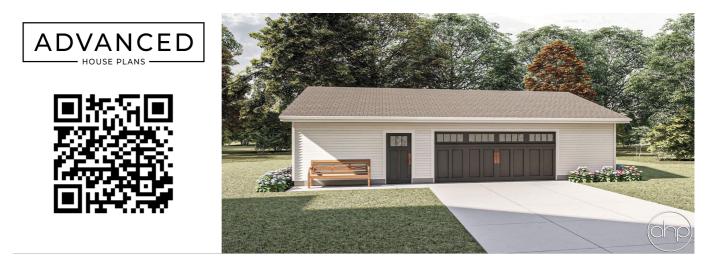

## **Plan Description**

A traditional-style detached 2-car garage exudes timeless charm and practical functionality. With its classic design, this garage seamlessly complements a variety of architectural styles, from colonial to craftsman. The exterior showcases a hip roof, adorned with architectural details like eaves and trim, contributing to its aesthetic appeal. The structure is thoughtfully situated on the property, providing convenient access while maintaining the overall harmony of the landscape. Inside, the spacious interior accommodates two vehicles comfortably, offering ample storage space and the versatility for a workshop or additional storage.