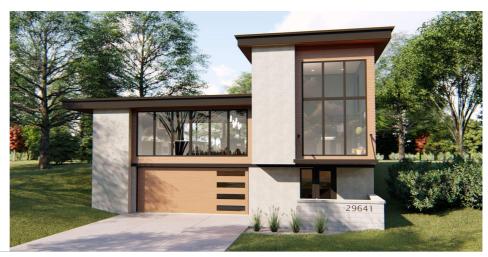

## **Plan Description**

If you are looking for curb appeal, look no further. The Aubrey plans exterior brings together cedar, stucco and lots of glass to give it the ultimate modern look. Once you step into the house, you will be amazed by the natural light that flows throught the open floor plan with its large windows in the front and back. The kitchen includes a walk-in pantry and a large island with a breakfast bar. The dining room, along with the kitchen, has exposed wood beams to lend a modern feel to the space. You will find the master suite situated perfectly on the main floor with access to this plans great outdoor space. A courtyard with built in planters can be accessed from the master suite as well as the main living space. Upstairs bedrooms 2 and 3 share a jack and jill bathroom.