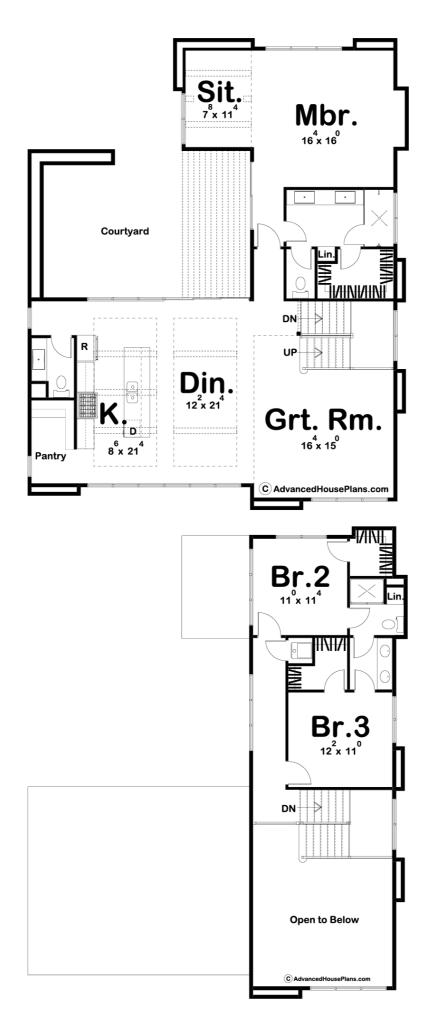

## **Plan Description**

If you are looking for curb appeal, look no further. The Aubrey plans exterior brings together cedar, stucco and lots of glass to give it the ultimate modern look. Once you step into the house, you will be amazed by the natural light that flows throught the open floor plan with its large windows in the front and back. The kitchen includes a walk-in pantry and a large island with a breakfast bar. The dining room, along with the kitchen, has exposed wood beams to lend a modern feel to the space. You will find the master suite situated perfectly on the main floor with access to this plans great outdoor space. A courtyard with built in planters can be accessed from the master suite as well as the main living space. Upstairs bedrooms 2 and 3 share a jack and jill bathroom.