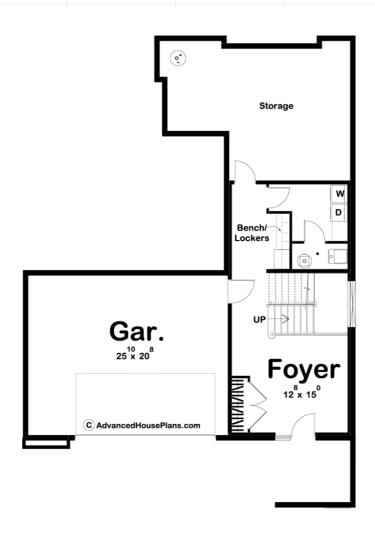

## 29641 - Aubrey Data Sheet

| 2682  | 3    | 3     | 2    | 45' 0" | 55' 0" |  |
|-------|------|-------|------|--------|--------|--|
| SQ FT | BEDS | BATHS | BAYS | WIDE   | DEEP   |  |

| Layout                                                              |              |  |  |  |
|---------------------------------------------------------------------|--------------|--|--|--|
| Bedrooms                                                            | 3            |  |  |  |
| Bathrooms                                                           | 3            |  |  |  |
| Garage Bays                                                         | 2            |  |  |  |
| Square Footage                                                      |              |  |  |  |
| Main Level                                                          | 1579 Sq. Ft. |  |  |  |
| Second Level                                                        | 543 Sq. Ft.  |  |  |  |
| Basement Level                                                      | 560 Sq. Ft.  |  |  |  |
| Garage                                                              | 583 Sq. Ft.  |  |  |  |
| Total Finished Area                                                 | 2682 Sq. Ft. |  |  |  |
| Exterior Dimensions                                                 |              |  |  |  |
| Width                                                               | 45' 0"       |  |  |  |
| Depth                                                               | 55' 0"       |  |  |  |
| Ridge Height  Calculated from main floor line                       | 20' 0"       |  |  |  |
| Default Construction Stats Stats are unique to the individual plan. |              |  |  |  |
| Foundation Type                                                     | Basement     |  |  |  |
| Exterior Wall Construction                                          | 2x4          |  |  |  |
| Roof Pitches                                                        | Flat         |  |  |  |
| Foundation Wall Height                                              | 9'           |  |  |  |
| Main Wall Height                                                    | 9'           |  |  |  |
| Second Wall Height                                                  | 8,           |  |  |  |