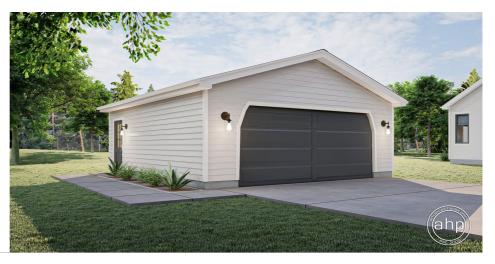

## **Plan Description**

The Atticus garage plan is a traditional style 2 car garage that is a perfect addition to any home. There is a person door located on the side for easy access. This garage is great for a workshop or storage space. There is plenty of room for 2 vehicles with the 16'-0" wide overhead door.