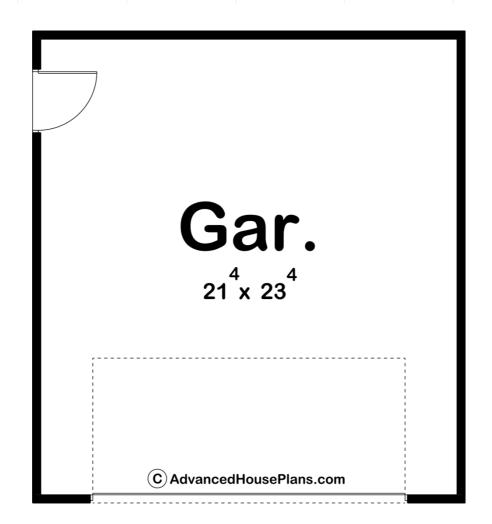

## 29990 - Atticus Data Sheet

| 0     | 0    | 0     | 2    | 22' 0" | 24' 0" |  |
|-------|------|-------|------|--------|--------|--|
| SQ FT | BEDS | BATHS | BAYS | WIDE   | DEEP   |  |

## **Construction Specs**

Layout

Garage Bays 2

| quare Footage                                                       |              |  |  |
|---------------------------------------------------------------------|--------------|--|--|
| Garage                                                              | 528 Sq. Ft.  |  |  |
| Exterior Dimensions                                                 |              |  |  |
| Width                                                               | 22' 0"       |  |  |
| Depth                                                               | 24' 0"       |  |  |
| Ridge Height  Calculated from main floor line                       | 13' 0"       |  |  |
| Default Construction Stats Stats are unique to the individual plan. |              |  |  |
| Foundation Type                                                     | Slab         |  |  |
| Exterior Wall Construction                                          | 2x4          |  |  |
| Roof Pitches                                                        | 4/12 Primary |  |  |
| Main Wall Height                                                    | 8'           |  |  |