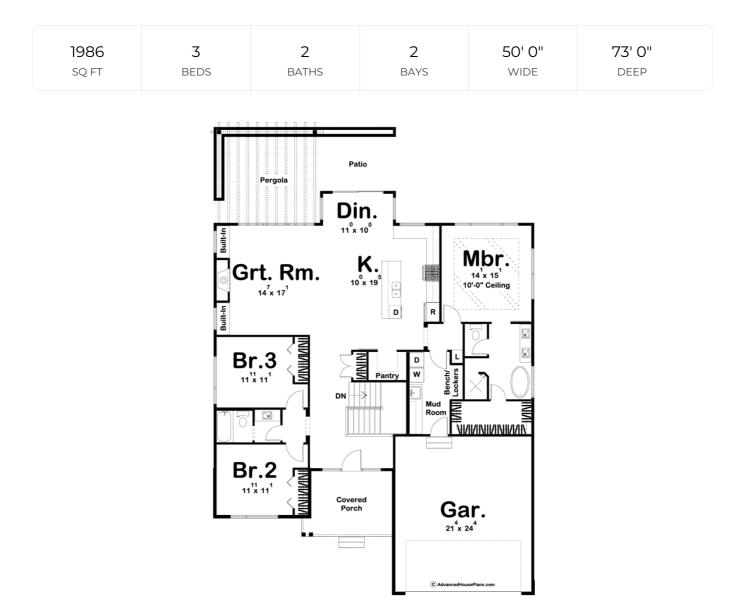

## **Construction Specs**

Layout

Bedrooms

| Bathrooms                                                              | 2            |
|------------------------------------------------------------------------|--------------|
| Garage Bays                                                            | 2            |
| Square Footage                                                         |              |
| Main Level                                                             | 1986 Sq. Ft. |
| Garage                                                                 | 545 Sq. Ft.  |
| Total Finished Area                                                    | 1986 Sq. Ft. |
| Exterior Dimensions                                                    |              |
| Width                                                                  | 50' 0"       |
| Depth                                                                  | 73' 0"       |
| Ridge Height<br>Calculated from main floor line                        | 21' 0"       |
| Default Construction Stats<br>Stats are unique to the individual plan. |              |
| Foundation Type                                                        | Basement     |
| Exterior Wall Construction                                             | 2x4          |
| Roof Pitches                                                           | 4/12 Primary |
| Foundation Wall Height                                                 | 9'           |
| Main Wall Height                                                       | 9'           |

## **Plan Description**

Our Atlanta Heights plan is a great Modern style ranch plan. The exterior combines stucco, wood, and commercial glass to give the home excellent curb appeal. Once inside the home, you'll be amazed at the open floor plan. The great room is warmed by a fireplace that is flanked by built-in bookshelves. The kitchen includes an island with a snack bar. The dining room leads to a great outdoor space with a pergola. The master suite has a beautiful tray ceiling with exposed beams and includes his/her vanities and a walk-in closet. The homes 2 car garage accesses the home through a convenient mudroom that includes a bench and lockers.