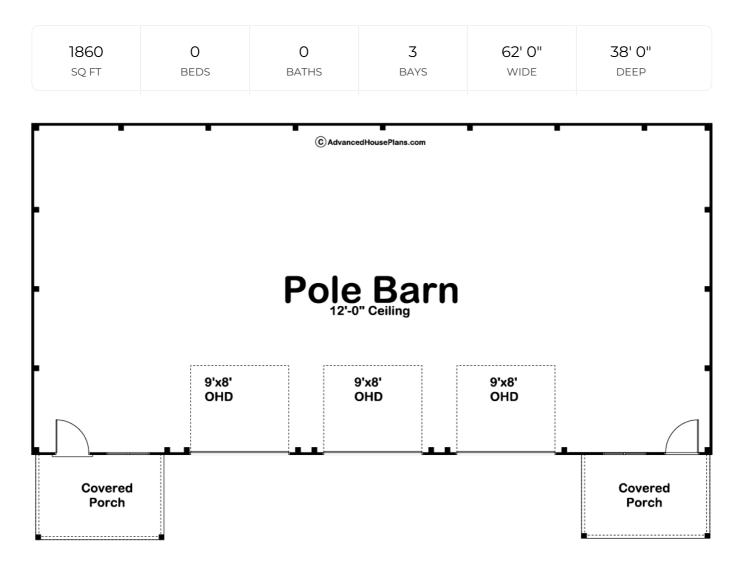

## **Construction Specs**

Layout

Garage Bays

| Square Footage                                                         |                               |
|------------------------------------------------------------------------|-------------------------------|
| Main Level                                                             | 1860 Sq. Ft.                  |
| Total Finished Area                                                    | 1860 Sq. Ft.                  |
| Exterior Dimensions                                                    |                               |
| Width                                                                  | 62' 0"                        |
| Depth                                                                  | 38' 0"                        |
| Ridge Height<br>Calculated from main floor line                        | 24' 0"                        |
| Default Construction Stats<br>Stats are unique to the individual plan. |                               |
| Foundation Type                                                        | Slab                          |
| Exterior Wall Construction                                             | Post Frame                    |
| Roof Pitches                                                           | 10/12 Primary, 4/12 Secondary |
| Main Wall Height                                                       | 10'                           |