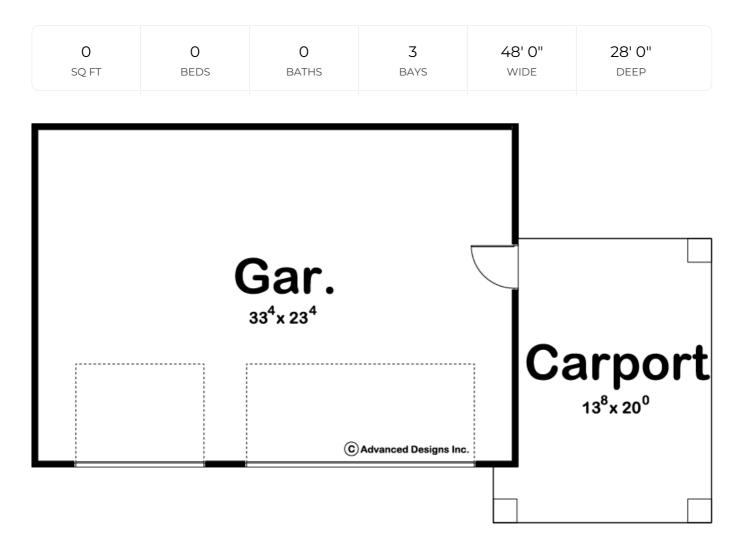

## **Construction Specs**

Layout

Garage Bays

| Square Footage                                                         |              |
|------------------------------------------------------------------------|--------------|
| Garage                                                                 | 816 Sq. Ft.  |
| Exterior Dimensions                                                    |              |
| Width                                                                  | 48' 0"       |
| Depth                                                                  | 28' 0"       |
| Ridge Height<br>Calculated from main floor line                        | 22' 0"       |
| Default Construction Stats<br>Stats are unique to the individual plan. |              |
| Foundation Type                                                        | Slab         |
| Exterior Wall Construction                                             | 2x4          |
| Roof Pitches                                                           | 8/12 Primary |
| Main Wall Height                                                       | 9'           |

## **Plan Description**

The Armstrong is a craftsman style garage plan with a carport, great for housing those extra vehicles. This is a single story 3 car garage and is built on a slab foundation.