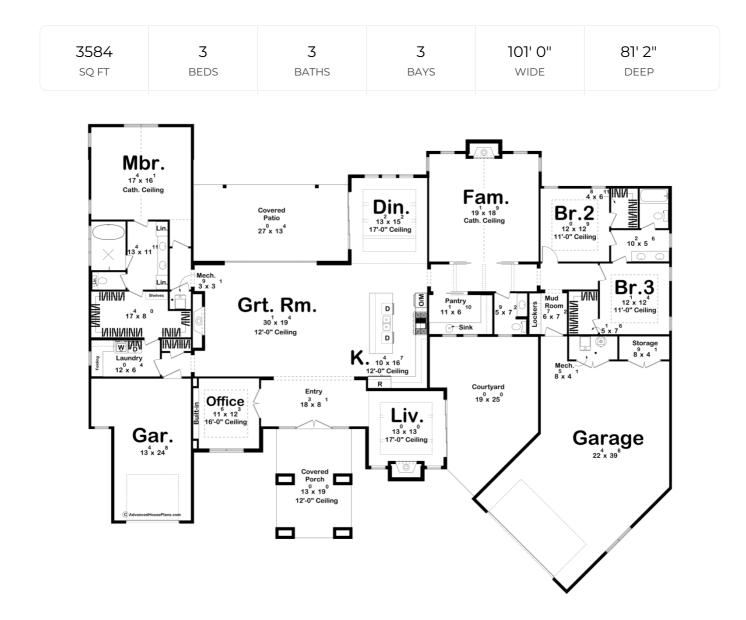

## **Construction Specs**

Layout

Bedrooms

| Bathrooms                                                              | 3                                  |
|------------------------------------------------------------------------|------------------------------------|
| Garage Bays                                                            | 3                                  |
| Square Footage                                                         |                                    |
| Main Level                                                             | 3584 Sq. Ft.                       |
| Covered Area                                                           | 605 Sq. Ft.                        |
| Garage                                                                 | 1279 Sq. Ft.                       |
| Total Finished Area                                                    | 3584 Sq. Ft.                       |
| Exterior Dimensions                                                    |                                    |
| Width                                                                  | 101' O"                            |
| Depth                                                                  | 81' 2"                             |
| Ridge Height<br>Calculated from main floor line                        | 24' 10"                            |
| Default Construction Stats<br>Stats are unique to the individual plan. |                                    |
| Foundation Type                                                        | Slab                               |
| Exterior Wall Construction                                             | 2x4                                |
| Roof Pitches                                                           | Primary 8/12, Secondary 6/12, 5/12 |
| Main Wall Height                                                       | 10'                                |

## **Plan Description**

The Arlington is a stunning Texas Hillside home blending classic style with modern elegance. Inside, grand ceilings define the spaces—a 17' ceiling with faux wood beams in the living room, cathedral ceilings in the family room and master bedroom, and a soaring 16' ceiling in the office. The master suite offers a serene retreat with a spa-like bathroom featuring a unique tub-in-shower design and an oversized walk-in closet. For everyday ease, enjoy the walk-in pantry, mudroom, and dedicated laundry room. Outside, relax on the expansive covered patio or courtyard, making this 3-bed, 3-bath haven perfect for entertaining and unwinding.