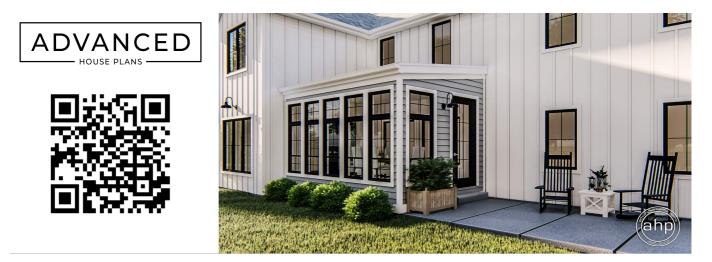

## **Plan Description**

The Apollo plan is a great addition to any house plan. It has large windows on two sides to take in all the natural sunlight and views. Three season rooms are used primarily in the spring, summer and fall. They are typically added to an existing house with a deck or patio. They are separated from the rest of the house with an exterior door. They can also be heated and cooled separately from the home, if at all.