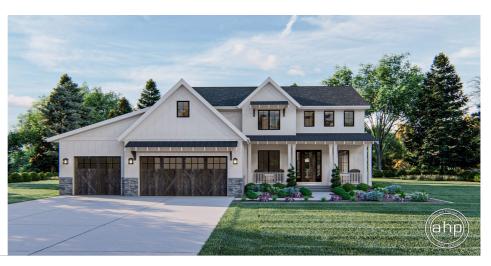

## **Plan Description**

Board and batten siding combined with stone and metal roof accents give the Anderson house a distinct Modern Farmhouse look. The gorgeous exterior of this home will make your neighbors envious. One step inside the home and you'll fall in love with this floor plan. Just inside the home, you'll find a wonderful home office with french doors. As you walk further into the home, you'll be blown away by the large double-sided fireplace that separates the great room from the hearth room. The home's kitchen includes a massive island and a large walk-in pantry. Upstairs, you will find 4 bedrooms including a dream master suite. The master bedroom has a trayed ceiling and includes a sitting room. The master bathroom has his/her vanities, a corner soaking tub, an enclosed toilet area, and a massive walk-in closet. Bedrooms 2,3, and 4 share a centrally located hall bathroom. Also on the second level, there is a convenient laundry room with a folding counter. Back on the main level the homes large 3 car garage includes a large storage area and accesses the home through a convenient mudroom that has a bench and lockers.