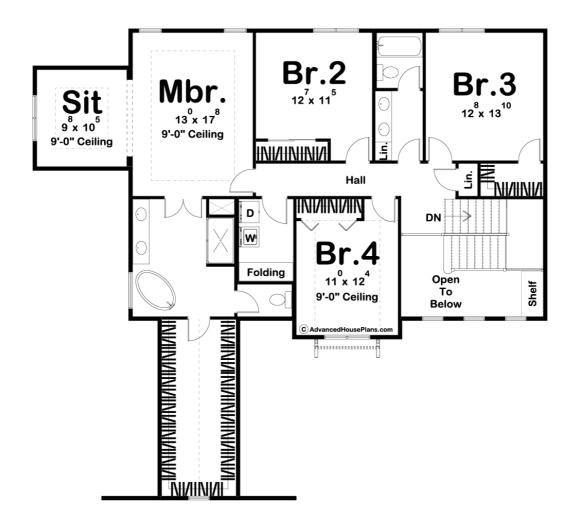

## **Plan Description**

Board and batten siding combined with stone and metal roof accents give the Anderson house a distinct Modern Farmhouse look. The gorgeous exterior of this home will make your neighbors envious. One step inside the home and you'll fall in love with this floor plan. Just inside the home, you'll find a wonderful home office with french doors. As you walk further into the home, you'll be blown away by the large double-sided fireplace that separates the great room from the hearth room. The home's kitchen includes a massive island and a large walk-in pantry. Upstairs, you will find 4 bedrooms including a dream master suite. The master bedroom has a trayed ceiling and includes a sitting room. The master bathroom has his/her vanities, a corner soaking tub, an enclosed toilet area, and a massive walk-in closet. Bedrooms 2,3, and 4 share a centrally located hall bathroom. Also on the second level, there is a convenient laundry room with a folding counter. Back on the main level the homes large 3 car garage includes a large storage area and accesses the home through a convenient mudroom that has a bench and lockers.