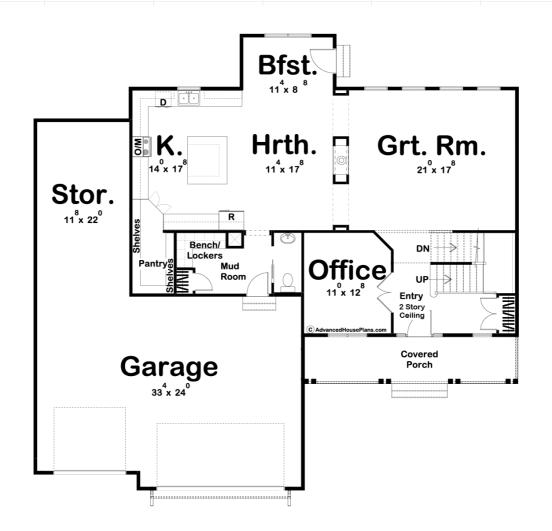

## **Plan Description**

Board and batten siding combined with stone and metal roof accents give the Anderson house a distinct Modern Farmhouse look. The gorgeous exterior of this home will make your neighbors envious. One step inside the home and you'll fall in love with this floor plan. Just inside the home, you'll find a wonderful home office with french doors. As you walk further into the home, you'll be blown away by the large double-sided fireplace that separates the great room from the hearth room. The home's kitchen includes a massive island and a large walk-in pantry. Upstairs, you will find 4 bedrooms including a dream master suite. The master bedroom has a trayed ceiling and includes a sitting room. The master bathroom has his/her vanities, a corner soaking tub, an enclosed toilet area, and a massive walk-in closet. Bedrooms 2,3, and 4 share a centrally located hall bathroom. Also on the second level, there is a convenient laundry room with a folding counter. Back on the main level the homes large 3 car garage includes a large storage area and accesses the home through a convenient mudroom that has a bench and lockers.