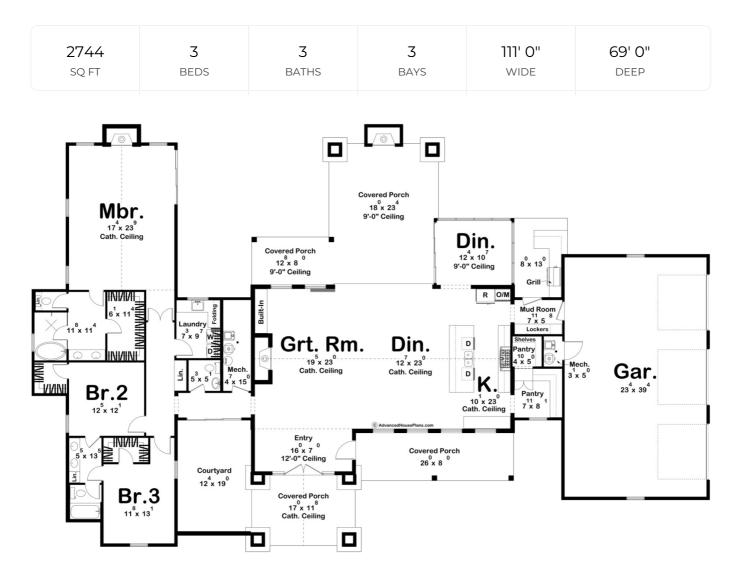

## **Construction Specs**

Layout

Bedrooms

| Bathrooms                                                              | 3                                  |
|------------------------------------------------------------------------|------------------------------------|
| Garage Bays                                                            | 3                                  |
| Square Footage                                                         |                                    |
| Main Level                                                             | 2744 Sq. Ft.                       |
| Covered Area                                                           | 920 Sq. Ft.                        |
| Garage                                                                 | 951 Sq. Ft.                        |
| Total Finished Area                                                    | 2744 Sq. Ft.                       |
| Exterior Dimensions                                                    |                                    |
| Width                                                                  | 111' O"                            |
| Depth                                                                  | 69' 0"                             |
| Ridge Height<br>Calculated from main floor line                        | 25' 11"                            |
| Default Construction Stats<br>Stats are unique to the individual plan. |                                    |
| Foundation Type                                                        | Slab                               |
| Exterior Wall Construction                                             | 2x4                                |
| Roof Pitches                                                           | Primary 8/12, Secondary 6/12, 4/12 |
| Main Wall Height                                                       | 10'                                |

## **Plan Description**

This Texas Hillside Ranch style house plan embodies the charm of rustic elegance and contemporary comfort. As you approach, the exterior features a harmonious blend of natural stone cladding, accented by rich brown wood brackets and trusses, evoking a sense of warmth and timeless appeal.Nestled within a picturesque courtyard at the front of the house are two covered porches, inviting you to unwind and enjoy the serene surroundings. Beyond these welcoming outdoor spaces lies a sprawling covered porch stretching along the back of the house, providing ample room for relaxation and outdoor entertaining while offering stunning views of the surrounding landscape. Upon entering the home, you are greeted by an open floor plan designed to enhance the flow of daily living. The great room serves as the heart of the home, boasting soaring ceilings and large windows that flood the space with natural light, creating an inviting ambiance for gatherings and leisurely moments alike. Adjacent to the great room is the dining area, seamlessly connected to the gourmet kitchen, complete with an expansive island and high-end appliances, catering to both culinary enthusiasts and casual dining needs. A charming dinette area, encircled by windows, offers the perfect spot to enjoy morning coffee or bask in the beauty of the outdoors while dining. The nearby spacious walk-in pantry ensures ample storage for all your kitchen essentials, keeping the space organized and clutter-free.Tucked away for privacy, the luxurious master suite beckons with a generously sized bedroom featuring an additional space ideal for a cozy sitting area, complete with a fireplace, providing a tranquil retreat for relaxation and unwinding at the end of the day. The ensuite master bath offers a spa-like experience with a soaking tub enclosed in the walk-in shower promising indulgent comfort and rejuvenation.Completing the home is a convenient three-car garage, providing plenty of space for vehicles and storage, while enhancing the practicality and functionality of the property.