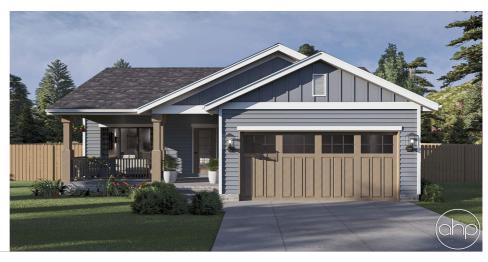

## **Plan Description**

The Alure is a handsome traditional style I story house plan with a great floor plan to match! The covered porch is an inviting approach to this house plan with detailed wood columns and board and batten siding. This I bedroom home has an open great room perfect for entertaining. The master suite also has a roomy walk-in closet not found in homes this size. The footprint will fit almost any lot and the curb appeal will welcome you home. Be sure to check out our other small house plans.