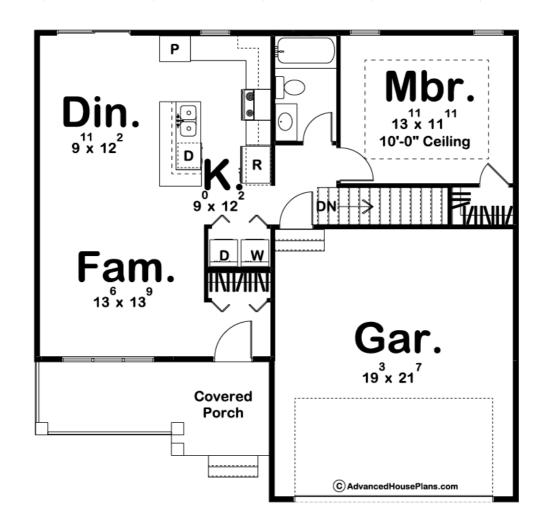

## **Construction Specs**

Layout

Bedrooms 1

| Bathrooms                                                            | 1           |  |  |  |  |
|----------------------------------------------------------------------|-------------|--|--|--|--|
| Garage Bays                                                          | 2           |  |  |  |  |
| Square Footage                                                       |             |  |  |  |  |
| Main Level                                                           | 831 Sq. Ft. |  |  |  |  |
| Garage                                                               | 436 Sq. Ft. |  |  |  |  |
| Total Finished Area                                                  | 831 Sq. Ft. |  |  |  |  |
| Exterior Dimensions                                                  |             |  |  |  |  |
| Width                                                                | 39' 0"      |  |  |  |  |
| Depth                                                                | 38' 0"      |  |  |  |  |
| Ridge Height  Calculated from main floor line                        | 21' 0"      |  |  |  |  |
| Default Construction Stats  Stats are unique to the individual plan. |             |  |  |  |  |
| Foundation Type                                                      | Basement    |  |  |  |  |
| Exterior Wall Construction                                           | 2x4         |  |  |  |  |
| Roof Pitches                                                         | 6/12        |  |  |  |  |
| Foundation Wall Height                                               | 9'          |  |  |  |  |
| Main Wall Height                                                     | 9'          |  |  |  |  |

## **Plan Description**

The Alure is a handsome traditional style I story house plan with a great floor plan to match! The covered porch is an inviting approach to this house plan with detailed wood columns and board and batten siding. This I bedroom home has an open great room perfect for entertaining. The master suite also has a roomy walk-in closet not found in homes this size. The footprint will fit almost any lot and the curb appeal will welcome you home. Be sure to check out our other small house plans.