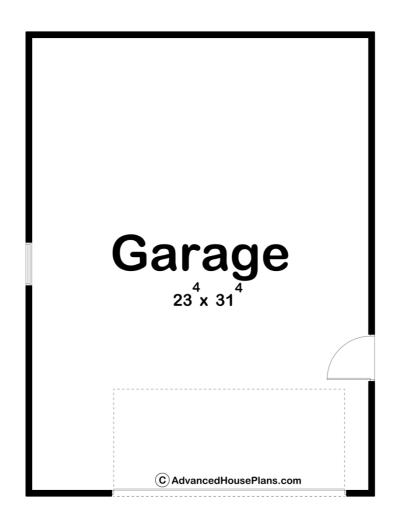

## **Construction Specs**

Garage Bays 2

| are Footage                                                         |              |  |  |
|---------------------------------------------------------------------|--------------|--|--|
| Garage                                                              | 768 Sq. Ft.  |  |  |
| Exterior Dimensions                                                 |              |  |  |
| Width                                                               | 24' 0"       |  |  |
| Depth                                                               | 32' 0"       |  |  |
| Ridge Height  Calculated from main floor line                       | 14' 4"       |  |  |
| Default Construction Stats Stats are unique to the individual plan. |              |  |  |
| Foundation Type                                                     | Slab         |  |  |
| Exterior Wall Construction                                          | 2x4          |  |  |
| Roof Pitches                                                        | 4/12 Primary |  |  |
| Main Wall Height                                                    | 9'           |  |  |