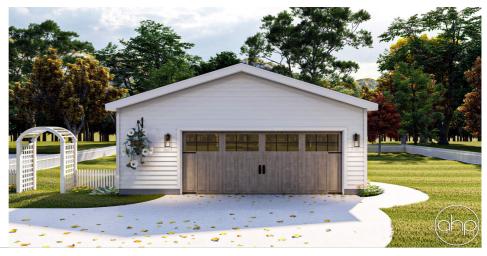

## **Plan Description**

This is a single story traditional style garage plan built on a slab foundation. The floor plan has ample room for two cars or would make a great stand-alone workshop. A person door is located on the side for easy access and a window to allow plenty of light. The offset garage door gives a greater area for storage on the side.