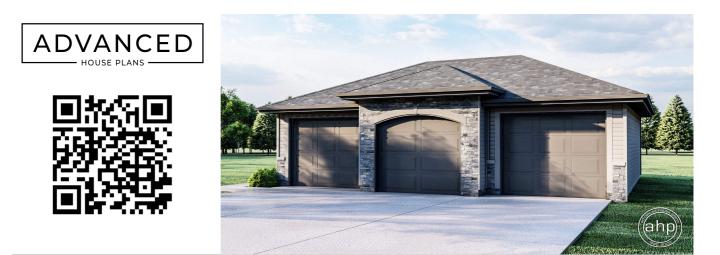

## 29169 - Allan Data Sheet

## **Plan Description**

The Allan is a Mediterranean 3 car garage plan that combines form and function. Store your toys or give yourself that extra space you need to keep your home tidy. This is a single story traditional garage with 3 bays. It is built on a slab foundation.