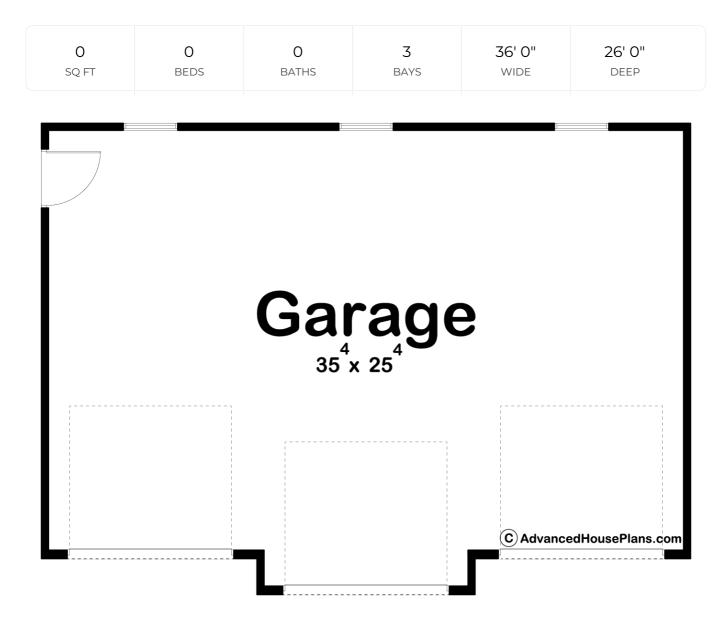

## **Construction Specs**

Layout

Garage Bays

| Square Footage                                                         |              |
|------------------------------------------------------------------------|--------------|
| Garage                                                                 | 888 Sq. Ft.  |
| Exterior Dimensions                                                    |              |
| Width                                                                  | 36' 0"       |
| Depth                                                                  | 26' 0"       |
| Ridge Height<br>Calculated from main floor line                        | 16' O"       |
| Default Construction Stats<br>Stats are unique to the individual plan. |              |
| Foundation Type                                                        | Slab         |
| Exterior Wall Construction                                             | 2x4          |
| Roof Pitches                                                           | 6/12 Primary |
| Main Wall Height                                                       | 9'           |