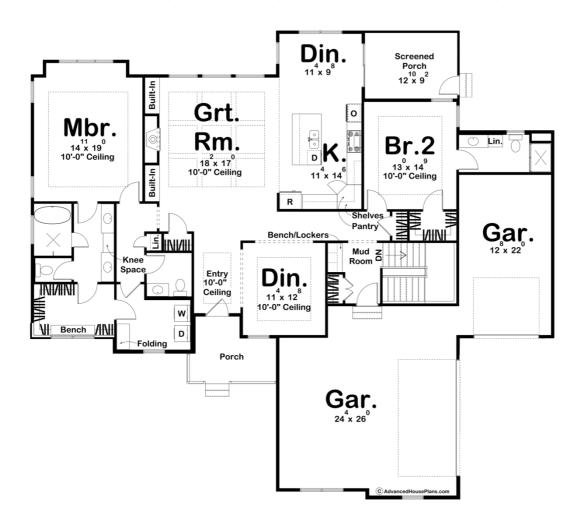

## **Plan Description**

This traditional 1 story home plan provides a welcoming appearance with a bright and open interior. After walking through the entry, there is an abundance of natural light streaming through the large windows in the great room. Just to the right of that is a beautiful kitchen with modern furnishings, creating a space for traditional to meet luxury. The master bedroom continues to provide the airiness of the space with large windows. Enjoy a coffee while taking in the views after a good night's rest, or sip on a cocktail after a long day of work. This room is perfect for unwinding and relaxing. After stepping into the master bathroom, you are greeted with a beautiful double vanity and soaking tub. Walk a few steps further and step into a glorious walk-in closet with a built-in bench and access to the laundry room. This plan also offers an additional bedroom, as well as two additional bathrooms, a mudroom, dining room, and a screened porch for enjoying the sunset after a home cooked meal. An optional finished basement adds 1849 sq ft of amenities such as an exercise room, two additional bedrooms as well as two additional bathrooms, a golf room, a wet bar, and an additional family room, making this plan great for entertaining!