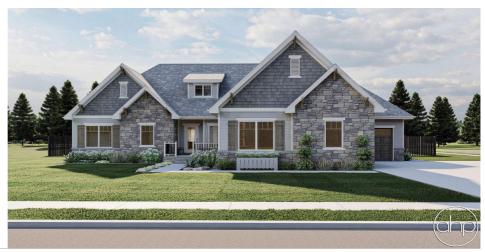

## **Plan Description**

This traditional 1 story home plan provides a welcoming appearance with a bright and open interior. After walking through the entry, there is an abundance of natural light streaming through the large windows in the great room. Just to the right of that is a beautiful kitchen with modern furnishings, creating a space for traditional to meet luxury. The master bedroom continues to provide the airiness of the space with large windows. Enjoy a coffee while taking in the views after a good night's rest, or sip on a cocktail after a long day of work. This room is perfect for unwinding and relaxing. After stepping into the master bathroom, you are greeted with a beautiful double vanity and soaking tub. Walk a few steps further and step into a glorious walk-in closet with a built-in bench and access to the laundry room. This plan also offers an additional bedroom, as well as two additional bathrooms, a mudroom, dining room, and a screened porch for enjoying the sunset after a home cooked meal. An optional finished basement adds 1849 sq ft of amenities such as an exercise room, two additional bedrooms as well as two additional bathrooms, a golf room, a wet bar, and an additional family room, making this plan great for entertaining!