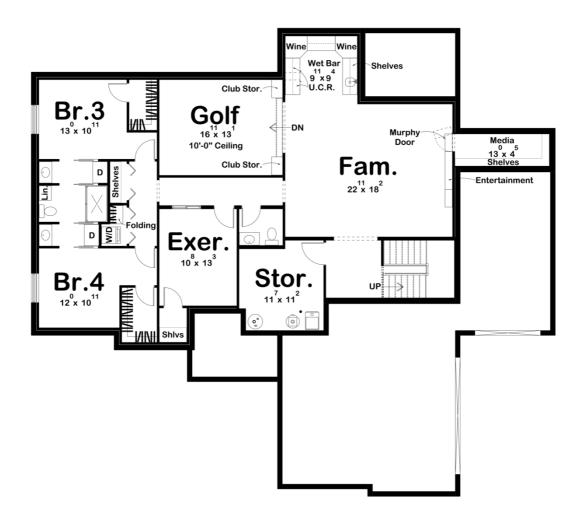

## **Plan Description**

This traditional 1 story home plan provides a welcoming appearance with a bright and open interior. After walking through the entry, there is an abundance of natural light streaming through the large windows in the great room. Just to the right of that is a beautiful kitchen with modern furnishings, creating a space for traditional to meet luxury. The master bedroom continues to provide the airiness of the space with large windows. Enjoy a coffee while taking in the views after a good night's rest, or sip on a cocktail after a long day of work. This room is perfect for unwinding and relaxing. After stepping into the master bathroom, you are greeted with a beautiful double vanity and soaking tub. Walk a few steps further and step into a glorious walk-in closet with a built-in bench and access to the laundry room. This plan also offers an additional bedroom, as well as two additional bathrooms, a mudroom, dining room, and a screened porch for enjoying the sunset after a home cooked meal. An optional finished basement adds 1849 sq ft of amenities such as an exercise room, two additional bedrooms as well as two additional bathrooms, a golf room, a wet bar, and an additional family room, making this plan great for entertaining!