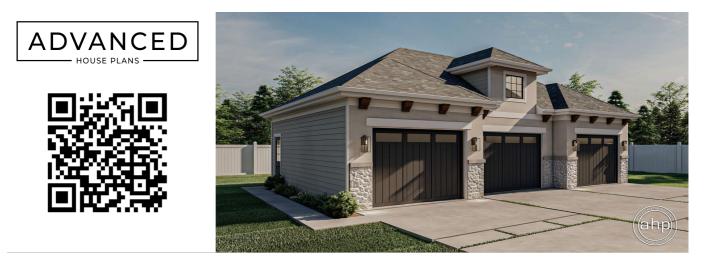

## **Plan Description**

The Ackerman is a stylish 3 car garage with Contemporary, Mediterranean flair. This plan offers an excellent detached solution to the problem of needed storage space. Makes a great home for classic cars. This is a single story Mediterranean style garage with 3 bays. It is built on a slab foundation.