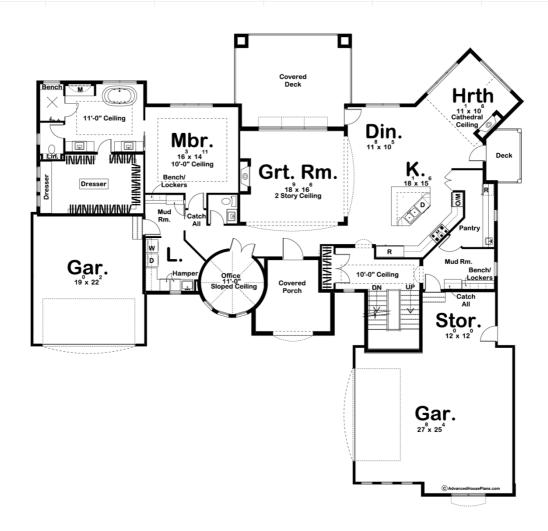

## **Plan Description**

A variety of exterior textures lend a decidedly Mediterranean feel to this attractive 1.5-story house plan. As you enter the home you will notice the high ceilings in the great room and an open kitchen. The kitchen includes a large island with a breakfast bar and a walk-through pantry with a refrigerator and sink. There is a cozy Hearth room just off of the dining room. The master bedroom is located on the main floor and has a massive walk-in closet with two built-in dressers. The master bathroom includes his/her vanities and a soaking tub as well as an enclosed toilet. As you make your way upstairs you will find bedrooms 3 and 4 that share a Jack and Jill bathroom and bedroom 2 with its own bathroom. Each bedroom has its own walk-in closet. The home also features 1265 sq. ft. of garage space with a mudroom off of each garage.