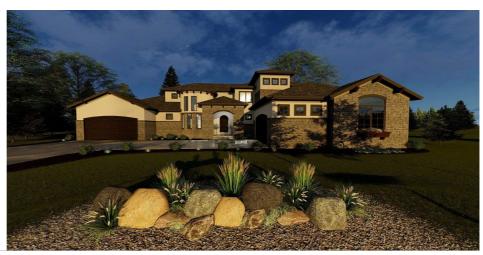

## **Plan Description**

A variety of exterior textures lend a decidedly Mediterranean feel to this attractive 1.5-story house plan. As you enter the home you will notice the high ceilings in the great room and an open kitchen. The kitchen includes a large island with a breakfast bar and a walk-through pantry with a refrigerator and sink. There is a cozy Hearth room just off of the dining room. The master bedroom is located on the main floor and has a massive walk-in closet with two built-in dressers. The master bathroom includes his/her vanities and a soaking tub as well as an enclosed toilet. As you make your way upstairs you will find bedrooms 3 and 4 that share a Jack and Jill bathroom and bedroom 2 with its own bathroom. Each bedroom has its own walk-in closet. The home also features 1265 sq. ft. of garage space with a mudroom off of each garage.