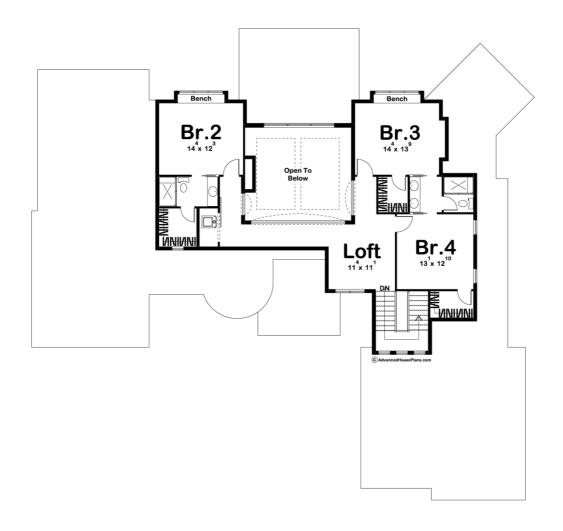

## **Plan Description**

A variety of exterior textures lend a decidedly Mediterranean feel to this attractive 1.5-story house plan. As you enter the home you will notice the high ceilings in the great room and an open kitchen. The kitchen includes a large island with a breakfast bar and a walk-through pantry with a refrigerator and sink. There is a cozy Hearth room just off of the dining room. The master bedroom is located on the main floor and has a massive walk-in closet with two built-in dressers. The master bathroom includes his/her vanities and a soaking tub as well as an enclosed toilet. As you make your way upstairs you will find bedrooms 3 and 4 that share a Jack and Jill bathroom and bedroom 2 with its own bathroom. Each bedroom has its own walk-in closet. The home also features 1265 sq. ft. of garage space with a mudroom off of each garage.