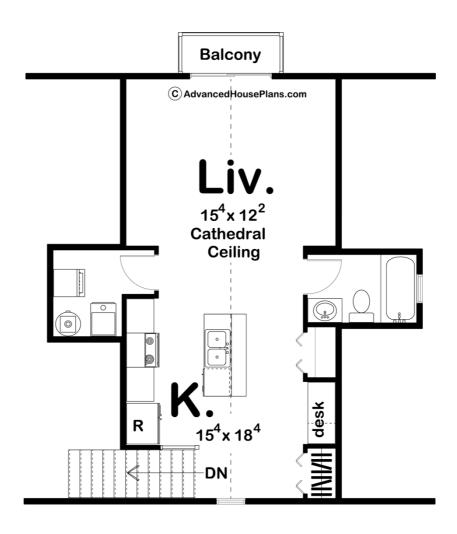

## **Plan Description**

The Hayes is a beautiful Craftsman-style carriage house plan. The exterior features wood garage doors and stone accents. Inside, the 2 car garage lies under a studio apartment. The studio apartment includes a great room that doubles as the primary bedroom. The Hayes also features a full kitchen complete with a large island. A built-in desk provides a great place to work or play. A balcony looks out from the great room.