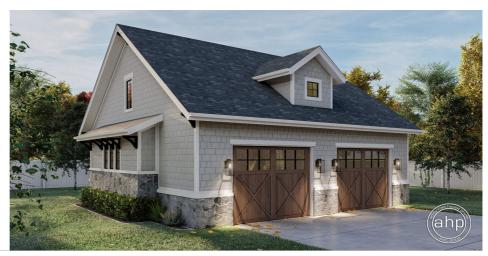

## **Plan Description**

The Hayes is a beautiful Craftsman-style carriage house plan. The exterior features wood garage doors and stone accents. Inside, the 2 car garage lies under a studio apartment. The studio apartment includes a great room that doubles as the primary bedroom. The Hayes also features a full kitchen complete with a large island. A built-in desk provides a great place to work or play. A balcony looks out from the great room.