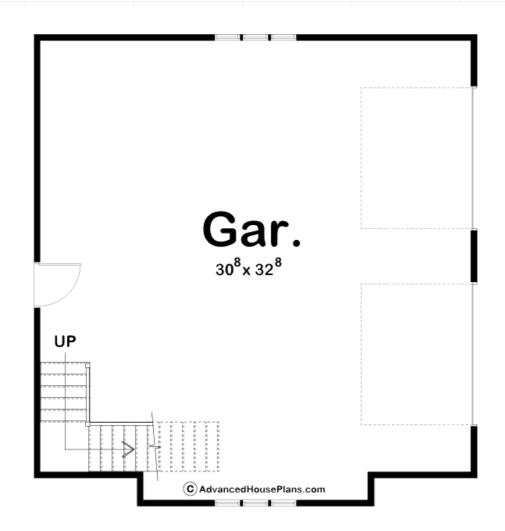

## **Plan Description**

The Hayes is a beautiful Craftsman-style carriage house plan. The exterior features wood garage doors and stone accents. Inside, the 2 car garage lies under a studio apartment. The studio apartment includes a great room that doubles as the primary bedroom. The Hayes also features a full kitchen complete with a large island. A built-in desk provides a great place to work or play. A balcony looks out from the great room.