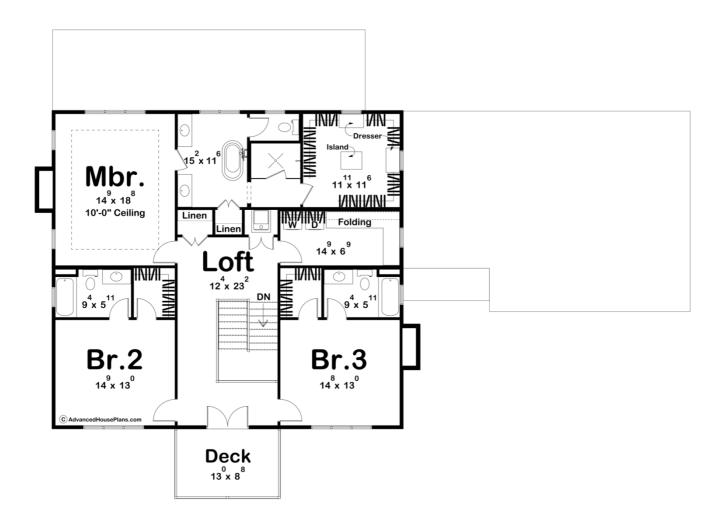

## **Plan Description**

Imagine walking up to your dream home, a stunning 2-story colonial style house. As you step through the front door, you're greeted by the grandeur of the foyer, with an elegant staircase leading to the upper level. To your left, you find one of the two formal living spaces, perfect for entertaining guests or simply relaxing with your family. To the right of the foyer, the second formal living space awaits, offering versatility for various activities and gatherings. Venture further into the heart of the home, and you'll discover the expansive kitchen, a culinary haven equipped with ample counter space an abundance of cabinetry. Whether you're preparing a quick meal or hosting a lavish dinner party, this kitchen is sure to exceed your expectations. But the indulgence doesn't end there. As you explore the first floor, you'll stumble upon a luxurious wet bar, perfect for mixing cocktails and entertaining guests with style and sophistication. Retreat to the upper level, where tranquility awaits in the form of three spacious bedrooms, each offering comfort, privacy, and abundant natural light. The large master suite beckons you with its serene ambiance, boasting a sumptuous en-suite bathroom and ample closet space for all your storage needs. With four bathrooms throughout the house, convenience is always at your fingertips, ensuring that every member of your household has their own space to relax and unwind. In this meticulously designed colonial-style home, every detail has been thoughtfully considered to provide the ultimate in comfort, luxury, and functionality. Welcome home to a life of unparalleled elegance and sophistication.