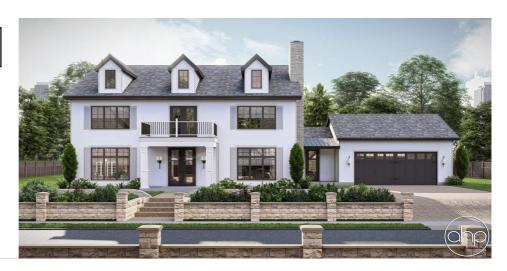

## **Plan Description**

Imagine walking up to your dream home, a stunning 2-story colonial style house. As you step through the front door, you're greeted by the grandeur of the foyer, with an elegant staircase leading to the upper level. To your left, you find one of the two formal living spaces, perfect for entertaining guests or simply relaxing with your family. To the right of the foyer, the second formal living space awaits, offering versatility for various activities and gatherings. Venture further into the heart of the home, and you'll discover the expansive kitchen, a culinary haven equipped with ample counter space an abundance of cabinetry. Whether you're preparing a quick meal or hosting a lavish dinner party, this kitchen is sure to exceed your expectations. But the indulgence doesn't end there. As you explore the first floor, you'll stumble upon a luxurious wet bar, perfect for mixing cocktails and entertaining guests with style and sophistication. Retreat to the upper level, where tranquility awaits in the form of three spacious bedrooms, each offering comfort, privacy, and abundant natural light. The large master suite beckons you with its serene ambiance, boasting a sumptuous en-suite bathroom and ample closet space for all your storage needs. With four bathrooms throughout the house, convenience is always at your fingertips, ensuring that every member of your household has their own space to relax and unwind. In this meticulously designed colonial-style home, every detail has been thoughtfully considered to provide the ultimate in comfort, luxury, and functionality. Welcome home to a life of unparalleled elegance and sophistication.