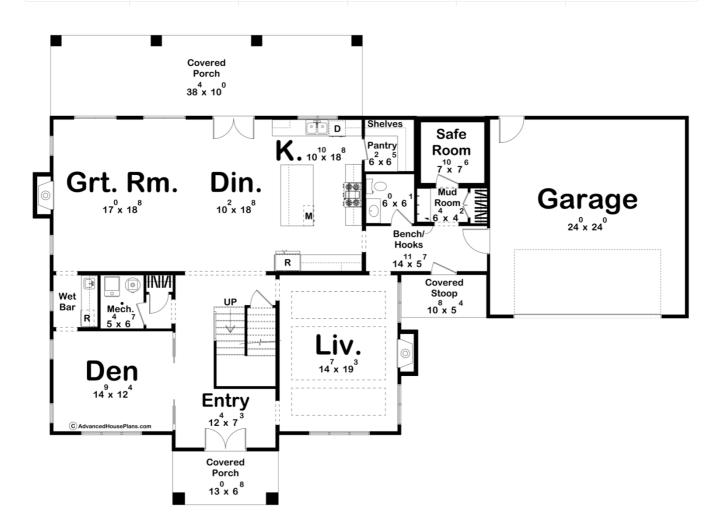

## **Plan Description**

Imagine walking up to your dream home, a stunning 2-story colonial style house. As you step through the front door, you're greeted by the grandeur of the foyer, with an elegant staircase leading to the upper level. To your left, you find one of the two formal living spaces, perfect for entertaining guests or simply relaxing with your family. To the right of the foyer, the second formal living space awaits, offering versatility for various activities and gatherings. Venture further into the heart of the home, and you'll discover the expansive kitchen, a culinary haven equipped with ample counter space an abundance of cabinetry. Whether you're preparing a quick meal or hosting a lavish dinner party, this kitchen is sure to exceed your expectations. But the indulgence doesn't end there. As you explore the first floor, you'll stumble upon a luxurious wet bar, perfect for mixing cocktails and entertaining guests with style and sophistication. Retreat to the upper level, where tranquility awaits in the form of three spacious bedrooms, each offering comfort, privacy, and abundant natural light. The large master suite beckons you with its serene ambiance, boasting a sumptuous en-suite bathroom and ample closet space for all your storage needs. With four bathrooms throughout the house, convenience is always at your fingertips, ensuring that every member of your household has their own space to relax and unwind. In this meticulously designed colonial-style home, every detail has been thoughtfully considered to provide the ultimate in comfort, luxury, and functionality. Welcome home to a life of unparalleled elegance and sophistication.